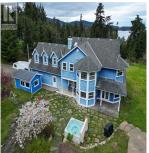

## 488 Mckercher Rd, Mayne Island

\$1,479,000

This enchanting 7.06 acre property offers the best of both worlds - a serene cleared area along with a picturesque forested landscape. Privacy abounds in this tranquil setting, perfectly situated for those seeking a calming lifestyle. It is a dream come true for nature lovers, boasting a southwest facing orientation. Enjoy the inviting heated swimming pool or meander through the property's orchard & raised garden beds & for the aspiring gardener, a greenhouse offers endless possibilities. 2 ponds are home to graceful goldfish & vibrant koi. The residence itself is a sanctuary of comfort & style, with freshly painted interiors spanning 3506 sq ft. 5 bdrm & 4 bthrms provide ample space for everyone. Gather in the family room or the wellappointed kitchen with a spacious eating area. 2 propane fireplaces, distant ocean views, a dble car garage completes this extraordinary property. Come feel the Magic! (id:56120)