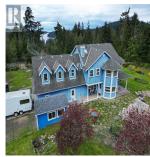

## 488 Mckercher Rd, Mayne Island

\$1,479,000

This enchanting 7.06 acre property offers the best of both worlds - a serene cleared area along with a picturesque forested landscape. Privacy abounds in this tranquil setting, perfectly situated for those seeking a calming lifestyle. It is a dream come true for nature lovers, boasting a southwest facing orientation. Enjoy the inviting heated swimming pool or meander through the property's orchard & raised garden beds & for the aspiring gardener, a greenhouse offers endless possibilities. 2 ponds are home to graceful goldfish & vibrant koi. The residence itself is a sanctuary of comfort & style, with freshly painted interiors spanning 3506 sq ft. 5 bdrm & 4 bthrms provide ample space for everyone. Gather in the family room or the wellappointed kitchen with a spacious eating area. 2 propane fireplaces, distant ocean views, a dble car garage completes this extraordinary property. Come feel the Magic! (id:56120)

## **KEY INFORMATION**

MLS® 957091

Residential Detached

Mayne Island

5 Bedrooms

4 Bathrooms

3,563 SF

307,534 SF Lot