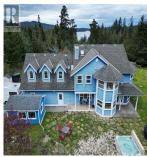

## 488 Mckercher Rd, Mayne Island

\$1,479,000

This enchanting 7.06 acre property offers the best of both worlds - a serene cleared area along with a picturesque forested landscape. Privacy abounds in this tranquil setting, perfectly situated for those seeking a calming lifestyle. It is a dream come true for nature lovers, boasting a southwest facing orientation. Enjoy the inviting heated swimming pool or meander through the property's orchard & raised garden beds & for the aspiring gardener, a greenhouse offers endless possibilities. 2 ponds are home to graceful goldfish & vibrant koi. The residence itself is a sanctuary of comfort & style, with freshly painted interiors spanning 3506 sq ft. 5 bdrm & 4 bthrms provide ample space for everyone. Gather in the family room or the wellappointed kitchen with a spacious eating area. 2 propane fireplaces, distant ocean views, a dble car garage completes this extraordinary property. Come feel the Magic! (id:56120)

## **KEY INFORMATION**

MLS® 957091

Residential Detached

Mayne Island

5 Bedrooms

4 Bathrooms

3,563 SF

307,534 SF Lot