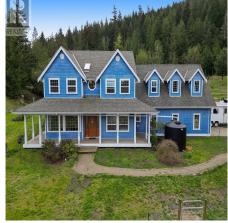

## 488 Mckercher Rd, Mayne Island

\$1,479,000

This enchanting 7.06 acre property offers the best of both worlds - a serene cleared area along with a picturesque forested landscape. Privacy abounds in this tranquil setting, perfectly situated for those seeking a calming lifestyle. It is a dream come true for nature lovers, boasting a southwest facing orientation. Enjoy the inviting heated swimming pool or meander through the property's orchard & raised garden beds & for the aspiring gardener, a greenhouse offers endless possibilities. 2 ponds are home to graceful goldfish & vibrant koi. The residence itself is a sanctuary of comfort & style, with freshly painted interiors spanning 3506 sq ft. 5 bdrm & 4 bthrms provide ample space for everyone. Gather in the family room or the wellappointed kitchen with a spacious eating area. 2 propane fireplaces, distant ocean views, a dble car garage completes this extraordinary property. Come feel the Magic! (id:56120)