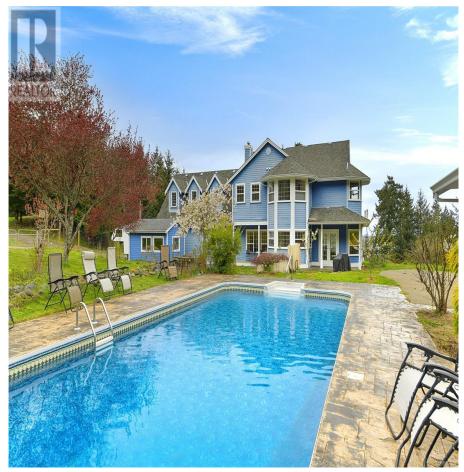

## 488 Mckercher Rd, Mayne Island

\$1,479,000

This enchanting 7.06 acre property offers the best of both worlds - a serene cleared area along with a picturesque forested landscape. Privacy abounds in this tranquil setting, perfectly situated for those seeking a calming lifestyle. It is a dream come true for nature lovers, boasting a southwest facing orientation. Enjoy the inviting heated swimming pool or meander through the property's orchard & raised garden beds & for the aspiring gardener, a greenhouse offers endless possibilities. 2 ponds are home to graceful goldfish & vibrant koi. The residence itself is a sanctuary of comfort & style, with freshly painted interiors spanning 3506 sq ft. 5 bdrm & 4 bthrms provide ample space for everyone. Gather in the family room or the wellappointed kitchen with a spacious eating area. 2 propane fireplaces, distant ocean views, a dble car garage completes this extraordinary property. Come feel the Magic! (id:56120)