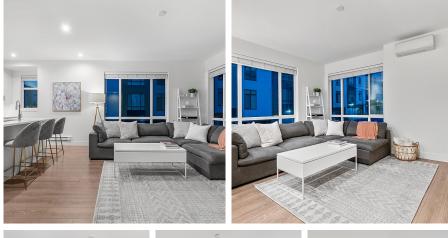

## 80 16433 19 Avenue, Surrey

\$979,800

STOP the search! This is THE ONE! Welcome to Berkeley Village! Centrally located in a fantastic growing community; This beautiful corner endunit townhome boasts 3 beds + a den/2.5 baths w/ a wide open floor plan, overheight ceilings, Kitchen Aid stainless steel appliances w/ 5 burner gas range, quartz counters, large north & east windows in living room giving tons of natural light, one of the few homes in the development w/ A/C for those Summer Heat Domes, the HUGE 562 sq ft rooftop patio you've ALWAYS dreamed of & much more! Close to the brand new Ta'talu Elementary, Grandview Corners shopping, recreation, aquatic centre, and more w/ quick access to Hwy 99. Golf much? You have your pick of multiple courses only minutes away! Pets & rentals welcome! OPEN HOUSE: SAT 2PM-4PM