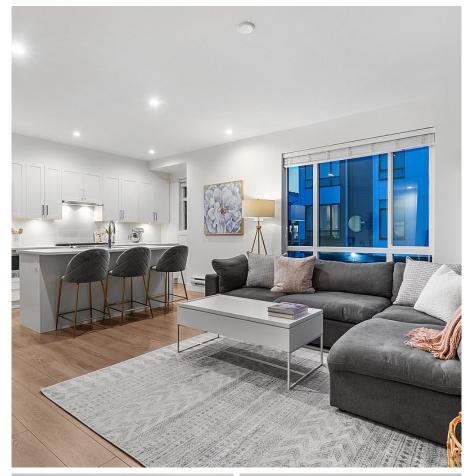

## 80 16433 19 Avenue, Surrey

\$979,800

STOP the search! This is THE ONE! Welcome to Berkeley Village! Centrally located in a fantastic growing community; This beautiful corner endunit townhome boasts 3 beds + a den/2.5 baths w/ a wide open floor plan, overheight ceilings, Kitchen Aid stainless steel appliances w/ 5 burner gas range, quartz counters, large north & east windows in living room giving tons of natural light, one of the few homes in the development w/ A/C for those Summer Heat Domes, the HUGE 562 sq ft rooftop patio you've ALWAYS dreamed of & much more! Close to the brand new Ta'talu Elementary, Grandview Corners shopping, recreation, aquatic centre, and more w/ quick access to Hwy 99. Golf much? You have your pick of multiple courses only minutes away! Pets & rentals welcome! OPEN HOUSE: SAT 2PM-4PM