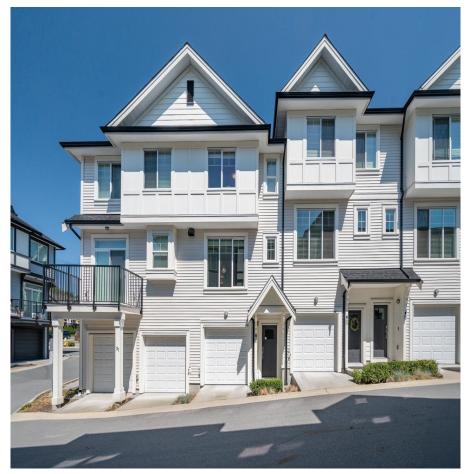

## **26 11272 240 Street, Maple Ridge**

\$833,000

Welcome Home to WILLOW & OAK. This bright 2 Large Bedroom, 2.5 bathroom home offers over 1400 square feet of living space. Attached 2 car tandem garage, modern quartz countertops, stainless steel appliance package and fenced backyard patio. European Convection heating system offers reduced hydro bill. Second level features 2 spacious bedrooms. Master Bedroom with vaulted ceilings and modern ensuite with oversized shower. Laundry is conveniently located on the bedroom level. Close to Save-On, Starbucks, public transportation and Kanaka Park. Only 5 minutes drive to the top-ranked Meadowridge School. Perfect home for families.