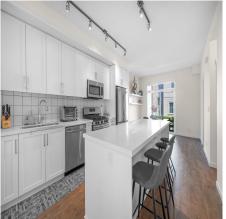

## **26 11272 240 Street, Maple Ridge**

\$833,000

Welcome Home to WILLOW & OAK. This bright 2 Large Bedroom, 2.5 bathroom home offers over 1400 square feet of living space. Attached 2 car tandem garage, modern quartz countertops, stainless steel appliance package and fenced backyard patio. European Convection heating system offers reduced hydro bill. Second level features 2 spacious bedrooms. Master Bedroom with vaulted ceilings and modern ensuite with oversized shower. Laundry is conveniently located on the bedroom level. Close to Save-On, Starbucks, public transportation and Kanaka Park. Only 5 minutes drive to the top-ranked Meadowridge School. Perfect home for families.