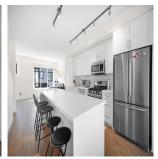

## **26 11272 240 Street, Maple Ridge**

\$833,000

Welcome Home to WILLOW & OAK. This bright 2 Large Bedroom, 2.5 bathroom home offers over 1400 square feet of living space. Attached 2 car tandem garage, modern quartz countertops, stainless steel appliance package and fenced backyard patio. European Convection heating system offers reduced hydro bill. Second level features 2 spacious bedrooms. Master Bedroom with vaulted ceilings and modern ensuite with oversized shower. Laundry is conveniently located on the bedroom level. Close to Save-On, Starbucks, public transportation and Kanaka Park. Only 5 minutes drive to the top-ranked Meadowridge School. Perfect home for families.