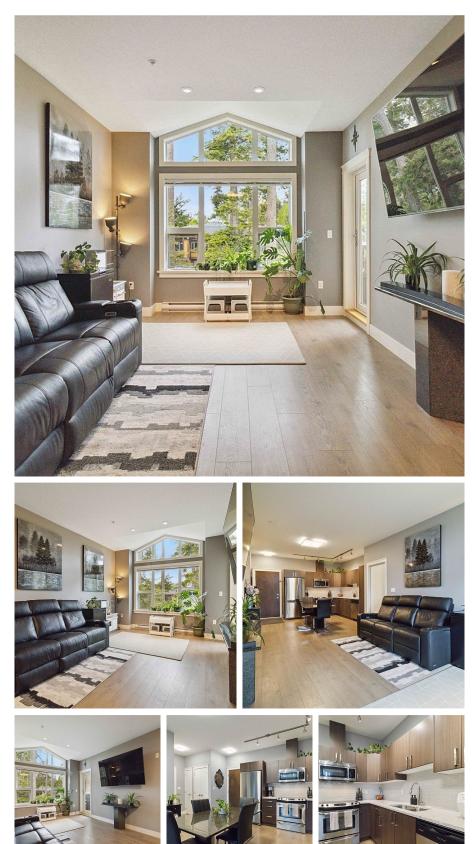

## 405 1900 Watkiss Way, View Royal

\$659,000

Welcome to your pet-friendly sanctuary nestled amidst nature's embrace! This charming abode boasts ample space with two bedrooms and two bathrooms on the top floor for ultimate tranquillity. The vaulted ceiling in the living room enhances the sense of openness while offering serene vistas that soothe the soul. Conveniently located near Burnside-Watkiss Park, Eagle View Elementary, and Victoria General Hospital, this home ensures easy access to schools, healthcare facilities, and outdoor recreation, including an offleash dog park, Thetis Lake and Highland Pacific golf course. Eagle Creek Shopping and various dining options are also within reach, providing convenience and leisure at your fingertips. Inside, you'll find modern touches such as granite counters and high ceilings, elevating the ambiance with sophistication. The ensuite bathroom features luxurious heated tile floors, promising comfort during chilly mornings. Parking is a breeze, with TWO SECURE SPOTS and ample visitor parking. A dedicated bike storage room caters to outdoor enthusiasts, while the deck overlooks a serene, wooded path, perfect for unwinding after a busy day. Experience the ideal blend of convenience and tranquillity in this idyllic home, where every detail is designed to enhance your lifestyle. There is no size limit on pets! (id:56120)