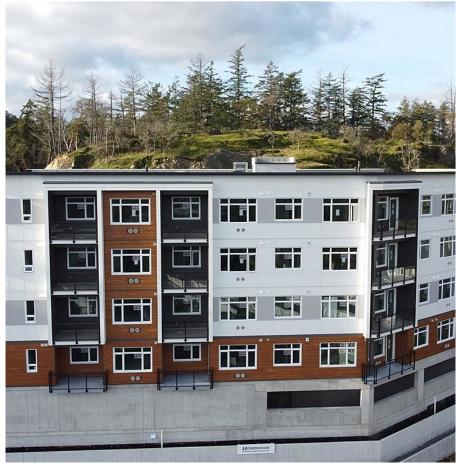

## 101 2000 West Park Lane, View Royal

\$539,900

SHOW CENTER AND BUILDING TOURS SAT AND SUNS 12-3 OR BY APPOINTMENT. Lakeside living with expansive views! Welcome to West Park One, an exclusive collection of 48 homes built by award winning local builder Homewood Constructors Ltd. Steps away from Thetis Lake & minutes from downtown Victoria. Contemporary, city-inspired design. 8 unique floorplans from 600sq' 1 bed to 1,125sq' 2 bed + den homes. Polished interiors available in 2 colour palettes, wide plank laminate floors, premium wood veneer cabinets, quartz countertops, ventilation system, exceptional sound insulation & energy-efficient Samsung appliances. Bathrooms w/ designer tiles, elegant fixtures & roomy walk-in showers with rain shower heads. 9-foot ceilings, custom open-island or galley-style kitchens are designed for easy use and entertaining. Large private patios on the ground floor & spacious balconies on upper-level homes. Live in tune with nature, breathe fresh air, hike through lush forests & go for long walks along the coast. Preconstruction pricing. (id:56120)