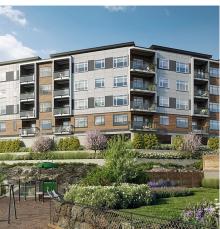

## 101 2000 West Park Lane, View Royal

\$539,900

SHOW CENTER AND BUILDING TOURS SAT AND SUNS 12-3 OR BY APPOINTMENT. Lakeside living with expansive views! Welcome to West Park One, an exclusive collection of 48 homes built by award winning local builder Homewood Constructors Ltd. Steps away from Thetis Lake & minutes from downtown Victoria. Contemporary, city-inspired design. 8 unique floorplans from 600sq' 1 bed to 1,125sq' 2 bed + den homes. Polished interiors available in 2 colour palettes, wide plank laminate floors, premium wood veneer cabinets, quartz countertops, ventilation system, exceptional sound insulation & energy-efficient Samsung appliances. Bathrooms w/ designer tiles, elegant fixtures & roomy walk-in showers with rain shower heads. 9-foot ceilings, custom open-island or galley-style kitchens are designed for easy use and entertaining. Large private patios on the ground floor & spacious balconies on upper-level homes. Live in tune with nature, breathe fresh air, hike through lush forests & go for long walks along the coast. Preconstruction pricing. (id:56120)