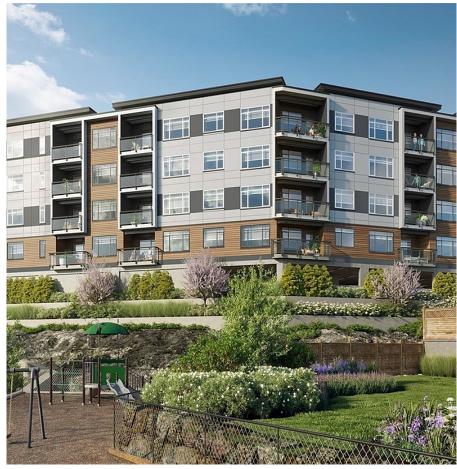

## 101 2000 West Park Lane, View Royal

\$539,900

#### SHOW CENTER AND BUILDING TOURS BY

APPOINTMENT. Lakeside living with expansive views! Welcome to West Park One, an exclusive collection of 48 homes built by award winning local builder Homewood Constructors Ltd. Steps away from Thetis Lake & minutes from downtown Victoria. Contemporary, city-inspired design. 8 unique floorplans from 600sq' 1 bed to 1,125sq' 2 bed + den homes. Polished interiors available in 2 colour palettes, wide plank laminate floors, premium wood veneer cabinets, quartz countertops, ventilation system, exceptional sound insulation & energy-efficient Samsung appliances. Bathrooms w/ designer tiles, elegant fixtures & roomy walk-in showers with rain shower heads. 9foot ceilings, custom open-island or galley-style kitchens are designed for easy use and entertaining. Large private patios on the ground floor & spacious balconies on upper-level homes. Live in tune with nature, breathe fresh air, hike through lush forests & go for long walks along the coast. Pre-construction pricing. (id:56120)