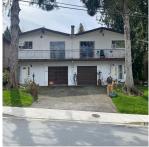

## 6660 - 6662 Stanley Street, Burnaby

\$3,288,000

Side by Side Duplex on an extra large 9,240 SF Lot in beautiful Upper Deer Lake. Recently, Stanley Street was re-paved as well as new sidewalks and street lighting installed. Enjoy your privacy with a pristine and quiet park as your neighbor nestled along one side of the duplex, as well as in the back. This is a great revenue property with great tenants, who would love to stay. As new Provincial legislation comes into effect later this summer, (July), the proposed allowance should allow between a minimum of 4-6 units to be built where existing duplexes currently exist, (depending on lot size). Pls make your own inquiries with the City of Burnaby regarding redevelopment potential that is coming in July.