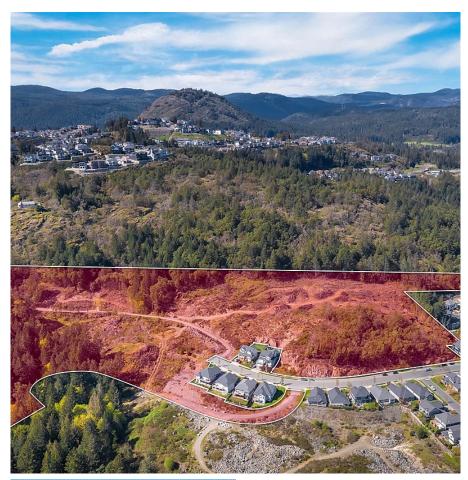

## 2400 Echo Valley Drive, No City Value

\$10,900,000

Claire Group & Cushman & Wakefield are excited to present investors with a remarkable opportunity to purchase this expansive 18+ acre land parcel situated on Bear Mountain in Langford, BC. This property holds significant potential for redevelopment into a distinctive neighborhood featuring a mix of apartment buildings, townhouses, and detached homes. There is potential for up to 500 units as per the past DP. Prospective buyers are encouraged to engage with the City of Langford to verify and discuss their redevelopment intentions.