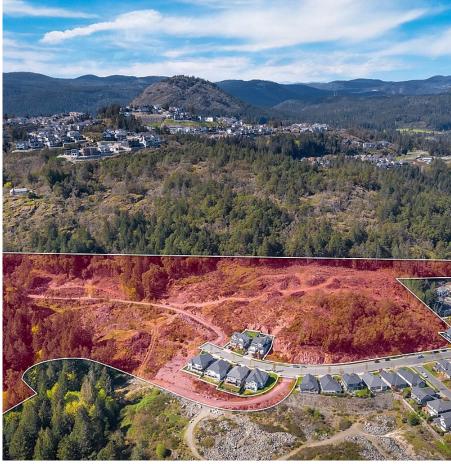

## 2400 Echo Valley Drive, No City Value

\$15,900,000

Claire Group & Cushman & Wakefield are excited to present investors with a remarkable opportunity to purchase this expansive 18+ acre land parcel situated on Bear Mountain in Langford, BC. This property holds significant potential for redevelopment into a distinctive neighborhood featuring a mix of apartment buildings, townhouses, and detached homes. There is potential for up to 500 units as per the past DP. Prospective buyers are encouraged to engage with the City of Langford to verify and discuss their redevelopment intentions.