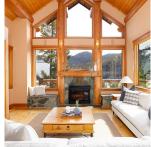

## 9612 Emerald Drive, Whistler

\$4,100,000

Discover unparalleled luxury in this 6 bedroom mountain sanctuary, with unmatched views of Whistler's majestic peaks and Green Lake's glacial hues. Spanning 3,765 sq ft, this quality custombuilt post-and-beam style home marries privacy with awe-inspiring vistas. Its open-plan living area, adorned with floor-to-ceiling windows, showcases Whistler & Blackcomb's dynamic beauty, creating an inviting atmosphere for both relaxation and entertainment. The residence features year-round comfort with a sun-drenched wrap-around deck and a cozy gas fireplace. Luxury touches include heated tile floors in the kitchen and bathrooms. The primary bedroom suite offers stunning views, a vaulted ceiling, two-way gas fireplace, jetted tub, and separate shower, promising serene retreats. 1 bdrm revenue suite.