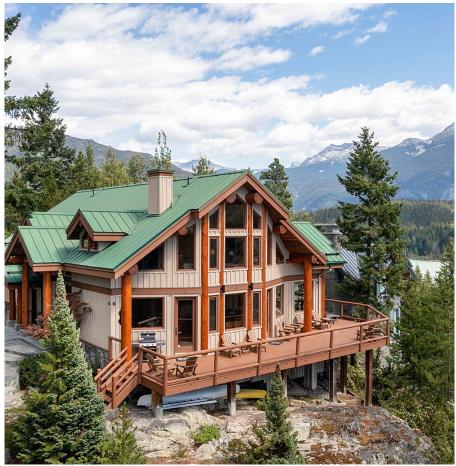

## 9612 Emerald Drive, Whistler

\$4,100,000

Discover unparalleled luxury in this 6 bedroom mountain sanctuary, with unmatched views of Whistler's majestic peaks and Green Lake's glacial hues. Spanning 3,765 sq ft, this quality custombuilt post-and-beam style home marries privacy with awe-inspiring vistas. Its open-plan living area, adorned with floor-to-ceiling windows, showcases Whistler & Blackcomb's dynamic beauty, creating an inviting atmosphere for both relaxation and entertainment. The residence features year-round comfort with a sun-drenched wrap-around deck and a cozy gas fireplace. Luxury touches include heated tile floors in the kitchen and bathrooms. The primary bedroom suite offers stunning views, a vaulted ceiling, two-way gas fireplace, jetted tub, and separate shower, promising serene retreats. 1 bdrm revenue suite.

## **FEATURES**

Year Built: 2000

Views: Mountains and Green Lake

Listed By: RE/MAX Sea to Sky Real Estate