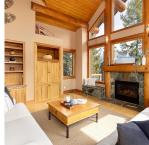

## 9612 Emerald Drive, Whistler

\$4,100,000

Discover unparalleled luxury in this 6 bedroom mountain sanctuary, with unmatched views of Whistler's majestic peaks and Green Lake's glacial hues. Spanning 3,765 sq ft, this quality custombuilt post-and-beam style home marries privacy with awe-inspiring vistas. Its open-plan living area, adorned with floor-to-ceiling windows, showcases Whistler & Blackcomb's dynamic beauty, creating an inviting atmosphere for both relaxation and entertainment. The residence features year-round comfort with a sun-drenched wrap-around deck and a cozy gas fireplace. Luxury touches include heated tile floors in the kitchen and bathrooms. The primary bedroom suite offers stunning views, a vaulted ceiling, two-way gas fireplace, jetted tub, and separate shower, promising serene retreats. 1 bdrm revenue suite.