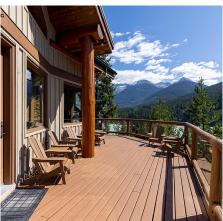

## 9612 Emerald Drive, Whistler

\$4,100,000

Discover unparalleled luxury in this 6 bedroom mountain sanctuary, with unmatched views of Whistler's majestic peaks and Green Lake's glacial hues. Spanning 3,765 sq ft, this quality custombuilt post-and-beam style home marries privacy with awe-inspiring vistas. Its open-plan living area, adorned with floor-to-ceiling windows, showcases Whistler & Blackcomb's dynamic beauty, creating an inviting atmosphere for both relaxation and entertainment. The residence features year-round comfort with a sun-drenched wrap-around deck and a cozy gas fireplace. Luxury touches include heated tile floors in the kitchen and bathrooms. The primary bedroom suite offers stunning views, a vaulted ceiling, two-way gas fireplace, jetted tub, and separate shower, promising serene retreats. 1 bdrm revenue suite.