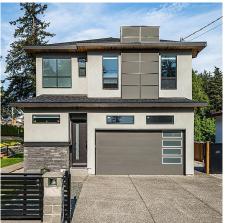

## 12018 56 Avenue, Surrey

\$2,399,000

Welcome to 12018 56 Avenue - Crafted by Raymond Bonter Designer. This open concept family home exudes functionality with a prime location with ocean views. The main floor boasts large over-sized windows for ample natural light plus 10 ft ceilings. Engineered wide plank oak flooring throughout. The chef's kitchen offers abundance of cabinets & premium Fisher & Paykel appliance package. The primary master ensuite has a spa like shower with frameless glass plus freestanding tub. The home also has a secondary master that is just as stunning. Roof top deck with stunning panoramic views & integrated speakers are some of the other bonuses. Beautifully landscaped with covered outdoor patio, garden beds, & space for an RV. Double car garage plus a parking pad large enough for 4 additional vehicles.