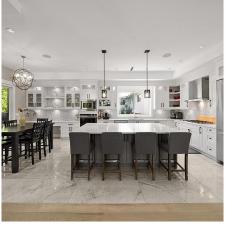

## 12018 56 Avenue, Surrey

\$2,399,000

Welcome to 12018 56 Avenue - Crafted by Raymond Bonter Designer. This open concept family home exudes functionality with a prime location with ocean views. The main floor boasts large over-sized windows for ample natural light plus 10 ft ceilings. Engineered wide plank oak flooring throughout. The chef's kitchen offers abundance of cabinets & premium Fisher & Paykel appliance package. The primary master ensuite has a spa like shower with frameless glass plus freestanding tub. The home also has a secondary master that is just as stunning. Roof top deck with stunning panoramic views & integrated speakers are some of the other bonuses. Beautifully landscaped with covered outdoor patio, garden beds, & space for an RV. Double car garage plus a parking pad large enough for 4 additional vehicles.