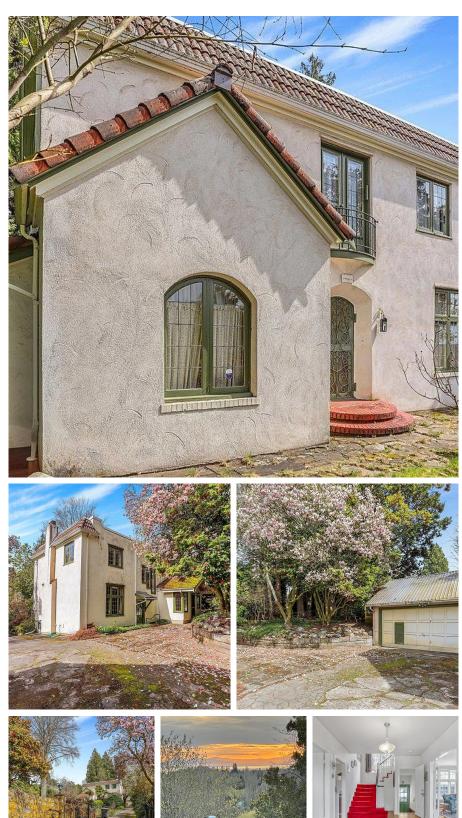

## 2535 Sw Marine Drive, Vancouver

\$3,188,000

Discover a timeless treasure awaiting your personal touch. This spacious 3310 sqft. residence on a generous 13,062 sq. ft. lot atop a hill, offers sweeping south views of Southlands. Restore this home to its former grandeur or build your own home. Spacious entry hall leading to expansive living and dining rooms. Sun-drenched by large south-facing windows, this space is perfect for entertaining or simply basking in abundant natural light. The generously sized kitchen and mudroom open to a secluded back garden oasis. Ascend the grand staircase to three spacious bedrooms, including a luxurious master suite featuring a walkin closet and a charming south view Romeo/ Juliette balcony. Private gardens and a double-car garage add to the property. Don't miss the chance to explore this hidden gem!

## **KEY INFORMATION**

MLS® R2868174 Residential Detached South West Marine 3 Bedrooms 3 Bathrooms 3,310 SF 13,062 SF Lot

## FEATURES

Year Built: 1927 Views: South views Listed By: RE/MAX Crest Realty