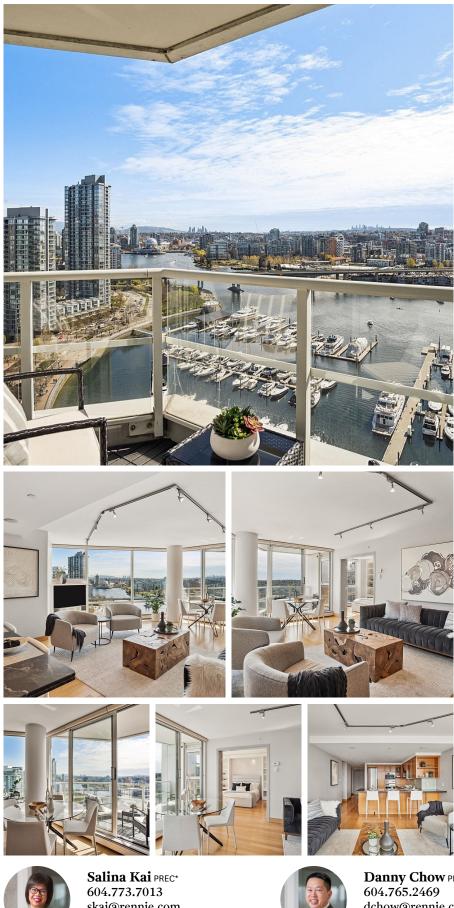

## 2505 1201 Marinaside Crescent, Vancouver

\$1,948,000

The Peninsula by Concord - one of Yaletown's best buildings. Step into this STUNNING 3 BED & FLEX, with almost 1300 SF of open concept living w/BREATHTAKING WATER views from every room. Start your day from an indulgent KING sized primary w/walk thru closets & spa like bath. A sophisticated chef's kitchen w/premium appls, smart storage, extended stone counters & covered balcony for a sunset cocktail. Motorized blinds, Lutron lighting, HW floors & custom millwork make this a gem. Full amenities inc concierge, gym, pool, hot tub, sauna & media room. Walk out from a grand lobby & onto the Seawall, Urban Fare, Starbucks, Roundhouse Comm Ctr, Elsie Roy Elem, David Lam Park, Skytrain & all your Yaletown favorites. 2 parking. Piping done, new elevators almost complete.

## **FEATURES**

Year Built: 1997 Views: MARINA, FALSE CREEK Listed By: rennie & associates realty ltd.

skai@rennie.com rennie.com/salinakai

**Danny Chow PREC\*** dchow@rennie.com rennie.com/dannychow

\* PERSONAL REAL ESTATE CORPORATION. THIS COMMUNICATION IS NOT INTENDED TO CAUSE OR INDUCE A BREACH OF AN EXISTING AGREEMENT(S). E.& O.E