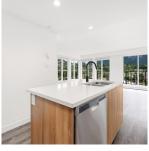

## 512 1365 Pemberton Avenue, Squamish

\$888,999

Location and VIEWS! This corner unit on the 5th floor of the nearly new VANTAGE building has unobstructed 180 degree views and offers 3 bedrooms and 2 full bathrooms. The main living area is an open concept where the exceptional kitchen will be the place for hosting. The living area overlooks the surrounding mountains and downtown Squamish from large windows that cover two sides and let in lots of natural light. Enjoy the spectacular views to the North facing Mt. Garibaldi /Diamond Head and to the East the Stawamus Chief from a large wrap-around patio. Conveniently located downtown makes everything you need within walking distance.