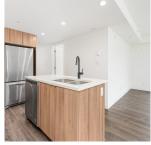

## 512 1365 Pemberton Avenue, Squamish

\$888,999

Location and VIEWS! This corner unit on the 5th floor of the nearly new VANTAGE building has unobstructed 180 degree views and offers 3 bedrooms and 2 full bathrooms. The main living area is an open concept where the exceptional kitchen will be the place for hosting. The living area overlooks the surrounding mountains and downtown Squamish from large windows that cover two sides and let in lots of natural light. Enjoy the spectacular views to the North facing Mt. Garibaldi /Diamond Head and to the East the Stawamus Chief from a large wrap-around patio. Conveniently located downtown makes everything you need within walking distance.