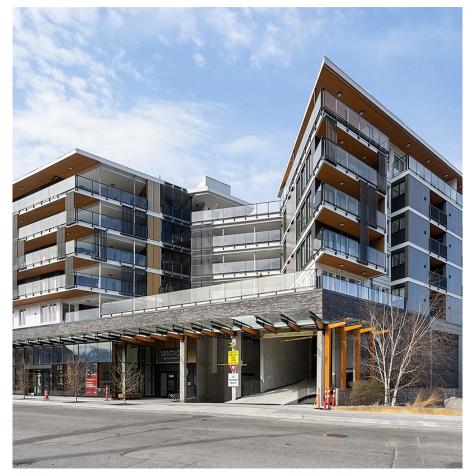

## 512 1365 Pemberton Avenue, Squamish

\$888,999

Location and VIEWS! This corner unit on the 5th floor of the nearly new VANTAGE building has unobstructed 180 degree views and offers 3 bedrooms and 2 full bathrooms. The main living area is an open concept where the exceptional kitchen will be the place for hosting. The living area overlooks the surrounding mountains and downtown Squamish from large windows that cover two sides and let in lots of natural light. Enjoy the spectacular views to the North facing Mt. Garibaldi /Diamond Head and to the East the Stawamus Chief from a large wrap-around patio. Conveniently located downtown makes everything you need within walking distance.