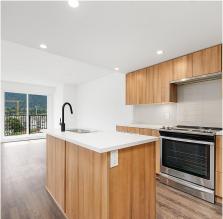

## 512 1365 Pemberton Avenue, Squamish

\$888,999

Location and VIEWS! This corner unit on the 5th floor of the nearly new VANTAGE building has unobstructed 180 degree views and offers 3 bedrooms and 2 full bathrooms. The main living area is an open concept where the exceptional kitchen will be the place for hosting. The living area overlooks the surrounding mountains and downtown Squamish from large windows that cover two sides and let in lots of natural light. Enjoy the spectacular views to the North facing Mt. Garibaldi /Diamond Head and to the East the Stawamus Chief from a large wrap-around patio. Conveniently located downtown makes everything you need within walking distance.