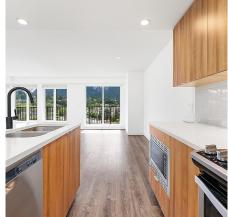

## 512 1365 Pemberton Avenue, Squamish

\$888,999

Location and VIEWS! This corner unit on the 5th floor of the nearly new VANTAGE building has unobstructed 180 degree views and offers 3 bedrooms and 2 full bathrooms. The main living area is an open concept where the exceptional kitchen will be the place for hosting. The living area overlooks the surrounding mountains and downtown Squamish from large windows that cover two sides and let in lots of natural light. Enjoy the spectacular views to the North facing Mt. Garibaldi /Diamond Head and to the East the Stawamus Chief from a large wrap-around patio. Conveniently located downtown makes everything you need within walking distance.