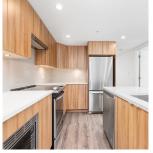

## 512 1365 Pemberton Avenue, Squamish

\$888,999

Location and VIEWS! This corner unit on the 5th floor of the nearly new VANTAGE building has unobstructed 180 degree views and offers 3 bedrooms and 2 full bathrooms. The main living area is an open concept where the exceptional kitchen will be the place for hosting. The living area overlooks the surrounding mountains and downtown Squamish from large windows that cover two sides and let in lots of natural light. Enjoy the spectacular views to the North facing Mt. Garibaldi /Diamond Head and to the East the Stawamus Chief from a large wrap-around patio. Conveniently located downtown makes everything you need within walking distance.