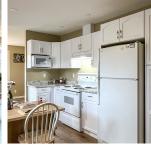

## 8408 Jubilee Road E Unit# 301, Summerland

\$440,000

This is a rare find – best of the best! Renovated top floor corner unit – largest floor plan in the building with fabulous courtyard views. Sellers are only the 2nd owners! Bright, spacious, and open, with vaulted ceiling, ceiling fan, and cozy gas fireplace in the living room, east facing with loads of light (and 3M tinted windows), beautifully finished, enclosed, southeast facing sunroom with new, insulated subfloor and carpet, good-sized dining room, and generous and very functional kitchen with beautiful granite countertops, undermount sink, quality faucet, newer dishwasher, painted cabinets, new hardware, and recessed lighting. The primary suite is over-sized with ceiling fan, walk-through closet, and ensuite with double-sized walk-in shower. The guest room is used as a home office, with adjacent guest bath. The laundry room is large – plenty of storage space, and the foyer is roomy and welcoming. New LVP flooring and carpet, fresh paint throughout, separate storage locker on the same floor. Silver Birch is an amazing 55+ community with extensive amenities – secure underground parking, gorgeous grounds, attractive and spacious clubhouse with kitchen, loads of seating and floorspace for special events, barbeque area, outdoor pool, RV parking area, and one small pet welcome. You will not want to miss this opportunity! Measurements by Proper Measure. (id:56120)