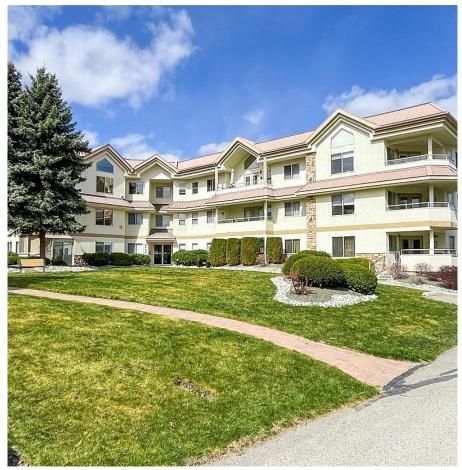

## 8408 Jubilee Road E Unit# 301, Summerland

\$440,000

This is a rare find – best of the best! Renovated top floor corner unit – largest floor plan in the building with fabulous courtyard views. Sellers are only the 2nd owners! Bright, spacious, and open, with vaulted ceiling, ceiling fan, and cozy gas fireplace in the living room, east facing with loads of light (and 3M tinted windows), beautifully finished, enclosed, southeast facing sunroom with new, insulated subfloor and carpet, good-sized dining room, and generous and very functional kitchen with beautiful granite countertops, undermount sink, quality faucet, newer dishwasher, painted cabinets, new hardware, and recessed lighting. The primary suite is over-sized with ceiling fan, walk-through closet, and ensuite with double-sized walk-in shower. The guest room is used as a home office, with adjacent guest bath. The laundry room is large – plenty of storage space, and the foyer is roomy and welcoming. New LVP flooring and carpet, fresh paint throughout, separate storage locker on the same floor. Silver Birch is an amazing 55+ community with extensive amenities – secure underground parking, gorgeous grounds, attractive and spacious clubhouse with kitchen, loads of seating and floorspace for special events, barbeque area, outdoor pool, RV parking area, and one small pet welcome. You will not want to miss this opportunity! Measurements by Proper Measure. (id:56120)