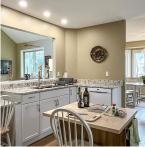

## 8408 Jubilee Road E Unit# 301, Summerland

\$440,000

This is a rare find – best of the best! Renovated top floor corner unit – largest floor plan in the building with fabulous courtyard views. Sellers are only the 2nd owners! Bright, spacious, and open, with vaulted ceiling, ceiling fan, and cozy gas fireplace in the living room, east facing with loads of light (and 3M tinted windows), beautifully finished, enclosed, southeast facing sunroom with new, insulated subfloor and carpet, good-sized dining room, and generous and very functional kitchen with beautiful granite countertops, undermount sink, quality faucet, newer dishwasher, painted cabinets, new hardware, and recessed lighting. The primary suite is over-sized with ceiling fan, walk-through closet, and ensuite with double-sized walk-in shower. The guest room is used as a home office, with adjacent guest bath. The laundry room is large – plenty of storage space, and the foyer is roomy and welcoming. New LVP flooring and carpet, fresh paint throughout, separate storage locker on the same floor. Silver Birch is an amazing 55+ community with extensive amenities – secure underground parking, gorgeous grounds, attractive and spacious clubhouse with kitchen, loads of seating and floorspace for special events, barbeque area, outdoor pool, RV parking area, and one small pet welcome. You will not want to miss this opportunity! Measurements by Proper Measure. (id:56120)