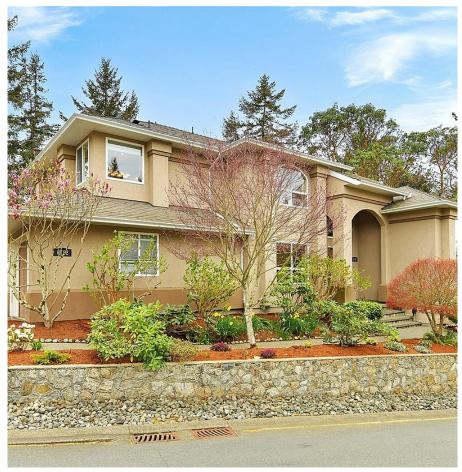

## 6782 Greig Crt, Central Saanich

\$1,575,000

BRENTWOOD BAY HOME IN A PARK LIKE SETTING. Situated on a private lot on a quiet culde-sac in sought-after GREIG ESTATES, this impressive home was custom built to maximize light, space and the natural beauty that surrounds it. A well-maintained home with updates over the years, the grand entry with 17' ceilings and unique rock inlay tile floor welcomes you and your guests and sets the tone for an architectural design that will impress. Formal living room with its many windows and natural light showcases the majestic trees making you feel like your own treehouse and get cozy with the propane fireplace. The adjoining family room is perfectly positioned with easy access to the large outdoor deck that wraps around to a fantastic chef's kitchen with newer appliances and custom cabinetry including sunny breakfast bar and great space for alfresco dining and BBQs all year round, or enjoy more formal gatherings in the separate dining room. Upstairs offers a retreatstyled primary bedroom with walk-in closet, 4 pc ensuite, plus two additional bedrooms (or home office) with a 4 pc main bath. The lower level offers fantastic walk-out recreation/media room/ bedroom along with 3 pc bathroom that can be upgraded for in-law accommodation with a separate entrance & private outdoor covered patio area. Incredible storage options in the crawlspace areas along with 3-car garage and ample driveway parking makes this an incredible home and opportunity all situated on a professionally landscaped, treed lot surrounded by nature with some ocean glimpses too! Enjoy the lifestyle that is offered in the seaside village of Brentwood Bay with boating, paddling, hiking, biking, nature trails and parks, just steps away and the vibrant community with local cafes, restaurants, library, quality schools and shopping all just minutes from your door. (id:56120)