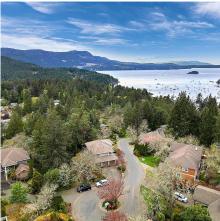

## 6782 Greig Crt, Central Saanich

\$1,575,000

BRENTWOOD BAY HOME IN A PARK LIKE SETTING. Situated on a private lot on a quiet culde-sac in sought-after GREIG ESTATES, this impressive home was custom built to maximize light, space and the natural beauty that surrounds it. A well-maintained home with updates over the years, the grand entry with 17' ceilings and unique rock inlay tile floor welcomes you and your guests and sets the tone for an architectural design that will impress. Formal living room with its many windows and natural light showcases the majestic trees making you feel like your own treehouse and get cozy with the propane fireplace. The adjoining family room is perfectly positioned with easy access to the large outdoor deck that wraps around to a fantastic chef's kitchen with newer appliances and custom cabinetry including sunny breakfast bar and great space for alfresco dining and BBQs all year round, or enjoy more formal gatherings in the separate dining room. Upstairs offers a retreatstyled primary bedroom with walk-in closet, 4 pc ensuite, plus two additional bedrooms (or home office) with a 4 pc main bath. The lower level offers fantastic walk-out recreation/media room/ bedroom along with 3 pc bathroom that can be upgraded for in-law accommodation with a separate entrance & private outdoor covered patio area. Incredible storage options in the crawlspace areas along with 3-car garage and ample driveway parking makes this an incredible home and opportunity all situated on a professionally landscaped, treed lot surrounded by nature with some ocean glimpses too! Enjoy the lifestyle that is offered in the seaside village of Brentwood Bay with boating, paddling, hiking, biking, nature trails and parks, just steps away and the vibrant community with local cafes, restaurants, library, quality schools and shopping all just minutes from your door. (id:56120)