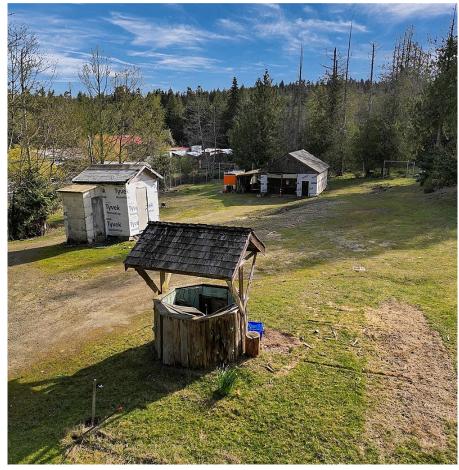

## 510 Whalen Rd, Mayne Island

\$369,900

on a no-through road includes a well, septic system and Hydro. Featuring wide open spaces with plenty of brightness and sun. Bring your building plans and ideas and begin your journey on this easy access property. if you are not ready to build, bring in your trailer and start living in Paradise! There is a bonus workshop to get you going! Come Feel the Magic! (id:56120)

26,136 SF Lot