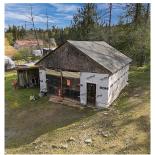

## 510 Whalen Rd, Mayne Island

\$369,900

on a no-through road includes a well, septic system and Hydro. Featuring wide open spaces with plenty of brightness and sun. Bring your building plans and ideas and begin your journey on this easy access property. if you are not ready to build, bring in your trailer and start living in Paradise! There is a bonus workshop to get you going! Come Feel the Magic! (id:56120)