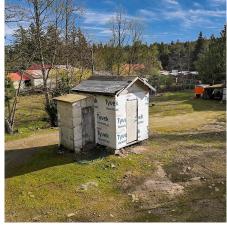

## 510 Whalen Rd, Mayne Island

\$369,900

on a no-through road includes a well, septic system and Hydro. Featuring wide open spaces with plenty of brightness and sun. Bring your building plans and ideas and begin your journey on this easy access property. if you are not ready to build, bring in your trailer and start living in Paradise! There is a bonus workshop to get you going! Come Feel the Magic! (id:56120)