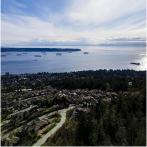

## 2756 Willoughby Road, West Vancouver

\$15,000,000

Unrivalled views. Established elegance. This is West Vancouver at its finest. Offering 130 feet of frontage and nearly 1/2 an acre of land, this magnificent property by British Pacific Homes, offers 10,000 sq ft, steel beam construction, soaring ceilings & massive south facing patios, all poised to take advantage of the stupendous outlook. Inside, it's optimised for sophisticated entertaining & is a delight for the literary, art, wine & auto enthusiast, with custom millwork, gallery walls, bar & wine cellar, plus 4-car garage with display windows into the games room. An elevator completes the package making this your home for all the years to come. Truly a rare offering this trophy property will appeal to the most discerning homeowner.

## **FEATURES**

9,139 SF

20,958 SF Lot

Year Built: 2008

Views: Panoramic ocean & city

Listed By: Sotheby's International Realty Canada