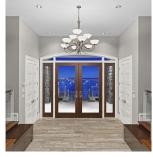

## 2756 Willoughby Road, West Vancouver

\$15,000,000

Unrivalled views. Established elegance. This is West Vancouver at its finest. Offering 130 feet of frontage and nearly 1/2 an acre of land, this magnificent property by British Pacific Homes, offers 10,000 sq ft, steel beam construction, soaring ceilings & massive south facing patios, all poised to take advantage of the stupendous outlook. Inside, it's optimised for sophisticated entertaining & is a delight for the literary, art, wine & auto enthusiast, with custom millwork, gallery walls, bar & wine cellar, plus 4-car garage with display windows into the games room. An elevator completes the package making this your home for all the years to come. Truly a rare offering this trophy property will appeal to the most discerning homeowner.