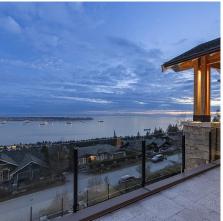

## 2756 Willoughby Road, West Vancouver

\$15,000,000

Unrivalled views. Established elegance. This is West Vancouver at its finest. Offering 130 feet of frontage and nearly 1/2 an acre of land, this magnificent property by British Pacific Homes, offers 10,000 sq ft, steel beam construction, soaring ceilings & massive south facing patios, all poised to take advantage of the stupendous outlook. Inside, it's optimised for sophisticated entertaining & is a delight for the literary, art, wine & auto enthusiast, with custom millwork, gallery walls, bar & wine cellar, plus 4-car garage with display windows into the games room. An elevator completes the package making this your home for all the years to come. Truly a rare offering this trophy property will appeal to the most discerning homeowner.

## **FEATURES**

9,139 SF

20,958 SF Lot

Year Built: 2008

Views: Panoramic ocean & city

Listed By: Sotheby's International Realty Canada