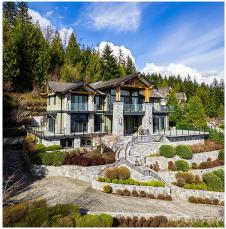

## 2756 Willoughby Road, West Vancouver

\$15,000,000

Unrivalled views. Established elegance. This is West Vancouver at its finest. Offering 130 feet of frontage and nearly 1/2 an acre of land, this magnificent property by British Pacific Homes, offers 10,000 sq ft, steel beam construction, soaring ceilings & massive south facing patios, all poised to take advantage of the stupendous outlook. Inside, it's optimised for sophisticated entertaining & is a delight for the literary, art, wine & auto enthusiast, with custom millwork, gallery walls, bar & wine cellar, plus 4-car garage with display windows into the games room. An elevator completes the package making this your home for all the years to come. Truly a rare offering this trophy property will appeal to the most discerning homeowner.