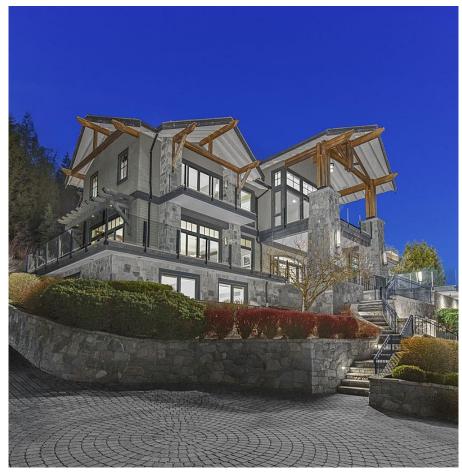

## 2756 Willoughby Road, West Vancouver

\$15,000,000

Unrivalled views. Established elegance. This is West Vancouver at its finest. Offering 130 feet of frontage and nearly 1/2 an acre of land, this magnificent property by British Pacific Homes, offers 10,000 sq ft, steel beam construction, soaring ceilings & massive south facing patios, all poised to take advantage of the stupendous outlook. Inside, it's optimised for sophisticated entertaining & is a delight for the literary, art, wine & auto enthusiast, with custom millwork, gallery walls, bar & wine cellar, plus 4-car garage with display windows into the games room. An elevator completes the package making this your home for all the years to come. Truly a rare offering this trophy property will appeal to the most discerning homeowner.