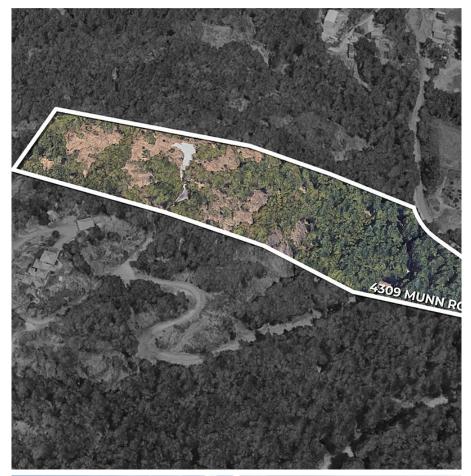

## 4309 Munn Rd, Highlands

\$999,900

Nestled atop a secluded mountain. This exceptional 12.8-acre property offers stunning 180° views. From the Saanich Peninsula to Mount Baker, downtown Victoria, and the Olympic Mountains. Only 10 minutes from all amenities. Surrounded by natural beauty, including arbutus trees, rock formations. A short distance to Mount Work Regional Park and Stewart Mountain Park. It represents a valuable investment in today's market. This property provides an opportunity to build your dream home on a cleared building site. Accessible by a partially paved driveway. Including the convenience of an existing BC Hydro pole amidst breathtaking scenery. Rural R4 zoning, allows for both a principal dwelling and an accessory unit. Can be purchased in conjunction with adjacent 23 acres with residence at 4303 Munn Rd. MLS 959587. (id:56120)