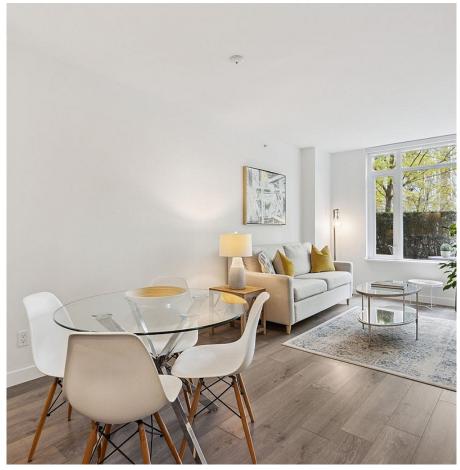

## 108 110 Switchmen Street, Vancouver

\$749,000

LIDO by Bosa Properties: is nestled within the vibrant heart of Olympic Village. Stepping inside, residents are greeted by a private walk-up home that delivers quality and sophistication at every turn. Premium Miele appliances & Hansgrohe fixtures elevate the living experience. The heart of the home, the gourmet kitchen features full-sized appliances, a gas cooktop, and an expansive eat-in kitchen island with stone countertops. Indulge in the ultimate relaxation within the spa-like bathroom. With its efficient layout this home effortlessly accommodates large furniture, ensuring both style and functionality. With insuite a/c, expansive outdoor patio, concierge service, and a full range of amenities at your fingertips, LIDO offers a lifestyle of unparalleled convenience and modern luxury.