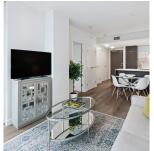

## 108 110 Switchmen Street, Vancouver

\$749,000

LIDO by Bosa Properties: is nestled within the vibrant heart of Olympic Village. Stepping inside, residents are greeted by a private walk-up home that delivers quality and sophistication at every turn. Premium Miele appliances & Hansgrohe fixtures elevate the living experience. The heart of the home, the gourmet kitchen features full-sized appliances, a gas cooktop, and an expansive eat-in kitchen island with stone countertops. Indulge in the ultimate relaxation within the spa-like bathroom. With its efficient layout this home effortlessly accommodates large furniture, ensuring both style and functionality. With insuite a/c, expansive outdoor patio, concierge service, and a full range of amenities at your fingertips, LIDO offers a lifestyle of unparalleled convenience and modern luxury.