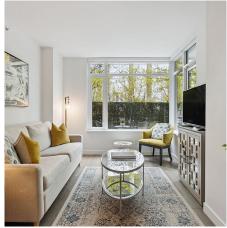

## 108 110 Switchmen Street, Vancouver

\$749,000

LIDO by Bosa Properties: is nestled within the vibrant heart of Olympic Village. Stepping inside, residents are greeted by a private walk-up home that delivers quality and sophistication at every turn. Premium Miele appliances & Hansgrohe fixtures elevate the living experience. The heart of the home, the gourmet kitchen features full-sized appliances, a gas cooktop, and an expansive eat-in kitchen island with stone countertops. Indulge in the ultimate relaxation within the spa-like bathroom. With its efficient layout this home effortlessly accommodates large furniture, ensuring both style and functionality. With insuite a/c, expansive outdoor patio, concierge service, and a full range of amenities at your fingertips, LIDO offers a lifestyle of unparalleled convenience and modern luxury.