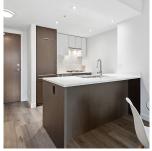

## 108 110 Switchmen Street, Vancouver

\$749,000

LIDO by Bosa Properties: is nestled within the vibrant heart of Olympic Village. Stepping inside, residents are greeted by a private walk-up home that delivers quality and sophistication at every turn. Premium Miele appliances & Hansgrohe fixtures elevate the living experience. The heart of the home, the gourmet kitchen features full-sized appliances, a gas cooktop, and an expansive eat-in kitchen island with stone countertops. Indulge in the ultimate relaxation within the spa-like bathroom. With its efficient layout this home effortlessly accommodates large furniture, ensuring both style and functionality. With insuite a/c, expansive outdoor patio, concierge service, and a full range of amenities at your fingertips, LIDO offers a lifestyle of unparalleled convenience and modern luxury.