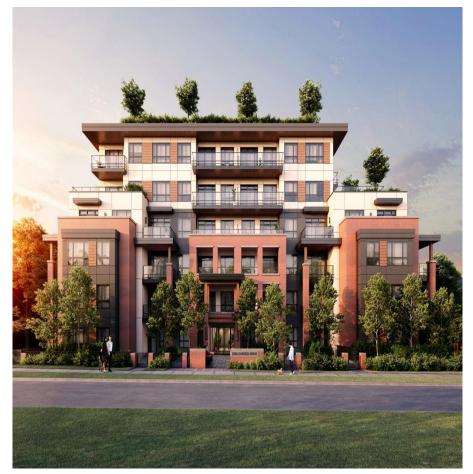

## 403 2550 Garden Drive, Vancouver

\$1,099,900

This stunning 2-bedroom suite at 2550 Garden Drive features 905 sqft of open and light filled space. Incredible construction quality from trusted Developer Bucci Developments. Spacious and thoughtfully designed kitchen with premium integrated Fulgor & Milano appliances, wood cabinets and quartz counter. Further features include A/C, HRV system, 9' ceilings, engineered white oak floors, ample storage solutions, built-in laundry station, custom front entry storage niche, roller-shades, USB outlets and more! Just steps to Nanaimo St and Commercial Dr., Trout Lake Park and Commercial-Broadway Skytrain. Amenities include a social lounge, expansive outdoor terrace, garden plots and children's play area. One parking and a storage locker included! Schedule your viewing today!