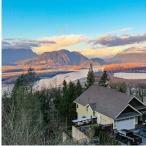

## 43614 Alameda Drive, Chilliwack

\$749,900

Build your dream home here or explore development possibilities! This large .24 acre building lot is located in the prestigious "Retriever Ridge" area of Chilliwack Mountain. Offering STUNNING views overlooking the Fraser River and local mountains the area is peaceful and quiet. Only a short 5min drive to get to all amenities and shopping. All services (Hydro, gas, water, sewer) are available. This lot offers tremendous opportunity for development of a single family home, rezoning to allow a duplex (Layout Approved, City approval unanimously carried), or even explore further density (fourplex-sixplex) given the BC Government desire to build more housing Come take a look!

## **FEATURES**

Views: MOUNTAINS, RIVER, VALLEY

Listed By: rennie & associates realty ltd.

Clarke Mallory PREC\* 604.316.9917 cmallory@rennie.com rennie.com/clarkemallory