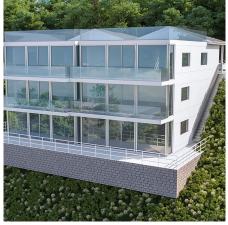

## 43614 Alameda Drive, Chilliwack

\$749,900

Build your dream home here or explore development possibilities! This large .24 acre building lot is located in the prestigious "Retriever Ridge" area of Chilliwack Mountain. Offering STUNNING views overlooking the Fraser River and local mountains the area is peaceful and quiet. Only a short 5min drive to get to all amenities and shopping. All services (Hydro, gas, water, sewer) are available. This lot offers tremendous opportunity for development of a single family home, rezoning to allow a duplex (Layout Approved, City approval unanimously carried), or even explore further density (fourplex-sixplex) given the BC Government desire to build more housing Come take a look!