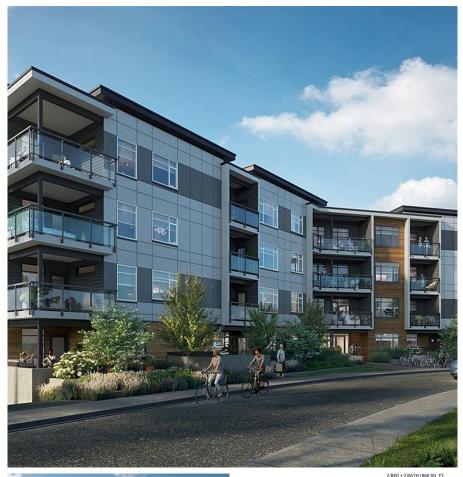

## 103 2000 West Park Lane, View Royal

\$649,900

SHOW CENTER & SUITE TOURS SAT/SUNS 12-3. Lakeside living with expansive views! Welcome to West Park One, an exclusive collection of 48 homes built by award winning local builder Homewood Constructors. Steps away from Thetis Lake & minutes to downtown Victoria. Contemporary, city-inspired design. 8 unique floorplans from 600sq' 1 bed to 1,125sq' 2 bed + den homes. Polished interiors available in 2 colour palettes, wide plank laminate floors, premium wood veneer cabinets, quartz countertops, ventilation system, exceptional sound insulation & energy-efficient Samsung appliances. Bathrooms w/ designer tiles, elegant fixtures & roomy walk-in showers with rain shower heads. 9foot ceilings, custom open-island or galley-style kitchens are designed for easy use and entertaining. Large private patios on the ground floor & spacious balconies on upper-level homes. Live in tune with nature, breathe fresh air, hike through lush forests & go for long walks along the coast. Pre-construction pricing. (id:56120)