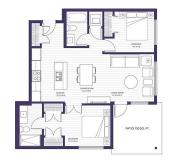

## 103 2000 West Park Lane, View Royal

\$649,900

SHOW CENTER & SUITE TOURS SAT/SUNS 12-3. Lakeside living with expansive views! Welcome to West Park One, an exclusive collection of 48 homes built by award winning local builder Homewood Constructors. Steps away from Thetis Lake & minutes to downtown Victoria. Contemporary, city-inspired design. 8 unique floorplans from 600sq' 1 bed to 1,125sq' 2 bed + den homes. Polished interiors available in 2 colour palettes, wide plank laminate floors, premium wood veneer cabinets, quartz countertops, ventilation system, exceptional sound insulation & energy-efficient Samsung appliances. Bathrooms w/ designer tiles, elegant fixtures & roomy walk-in showers with rain shower heads. 9foot ceilings, custom open-island or galley-style kitchens are designed for easy use and entertaining. Large private patios on the ground floor & spacious balconies on upper-level homes. Live in tune with nature, breathe fresh air, hike through lush forests & go for long walks along the coast. Pre-construction pricing. (id:56120)

## **KEY INFORMATION**

MLS® 959832

Residential Attached

Prior Lake

2 Bedrooms

2 Bathrooms

1,009 SF

859 SF Lot