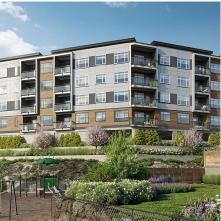

## 103 2000 West Park Lane, View Royal

\$649,900

SHOW CENTER & SUITE TOURS BY APPOINTMENT. Lakeside living with expansive views! Welcome to West Park One, an exclusive collection of 48 homes built by award winning local builder Homewood Constructors. Steps away from Thetis Lake & minutes to downtown Victoria. Contemporary, city-inspired design. 8 unique floorplans from 600sq' 1 bed to 1,125sq' 2 bed + den homes. Polished interiors available in 2 colour palettes, wide plank laminate floors, premium wood veneer cabinets, quartz countertops, ventilation system, exceptional sound insulation & energy-efficient Samsung appliances. Bathrooms w/ designer tiles, elegant fixtures & roomy walk-in showers with rain shower heads. 9foot ceilings, custom open-island or galley-style kitchens are designed for easy use and entertaining. Large private patios on the ground floor & spacious balconies on upper-level homes. Live in tune with nature, breathe fresh air, hike through lush forests & go for long walks along the coast. Pre-construction pricing. (id:56120)