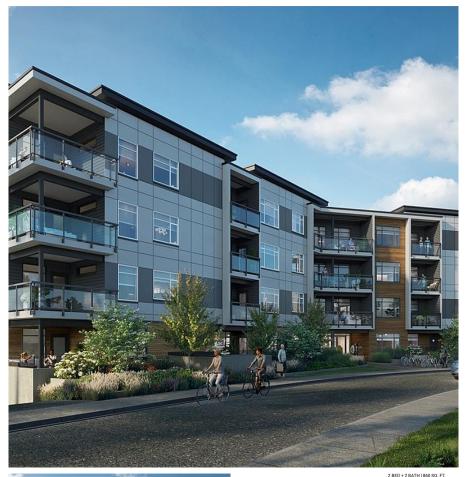

## 103 2000 West Park Lane, View Royal

\$649,900

SHOW CENTER & SUITE TOURS BY APPOINTMENT. Lakeside living with expansive views! Welcome to West Park One, an exclusive collection of 48 homes built by award winning local builder Homewood Constructors. Steps away from Thetis Lake & minutes to downtown Victoria. Contemporary, city-inspired design. 8 unique floorplans from 600sq' 1 bed to 1,125sq' 2 bed + den homes. Polished interiors available in 2 colour palettes, wide plank laminate floors, premium wood veneer cabinets, quartz countertops, ventilation system, exceptional sound insulation & energy-efficient Samsung appliances. Bathrooms w/ designer tiles, elegant fixtures & roomy walk-in showers with rain shower heads. 9foot ceilings, custom open-island or galley-style kitchens are designed for easy use and entertaining. Large private patios on the ground floor & spacious balconies on upper-level homes. Live in tune with nature, breathe fresh air, hike through lush forests & go for long walks along the coast. Pre-construction pricing. (id:56120)