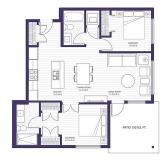

## 103 2000 West Park Lane, View Royal

\$649,900

SHOW CENTER & SUITE TOURS BY APPOINTMENT. Lakeside living with expansive views! Welcome to West Park One, an exclusive collection of 48 homes built by award winning local builder Homewood Constructors. Steps away from Thetis Lake & minutes to downtown Victoria. Contemporary, city-inspired design. 8 unique floorplans from 600sq' 1 bed to 1,125sq' 2 bed + den homes. Polished interiors available in 2 colour palettes, wide plank laminate floors, premium wood veneer cabinets, quartz countertops, ventilation system, exceptional sound insulation & energy-efficient Samsung appliances. Bathrooms w/ designer tiles, elegant fixtures & roomy walk-in showers with rain shower heads. 9foot ceilings, custom open-island or galley-style kitchens are designed for easy use and entertaining. Large private patios on the ground floor & spacious balconies on upper-level homes. Live in tune with nature, breathe fresh air, hike through lush forests & go for long walks along the coast. Pre-construction pricing. (id:56120)

## **KEY INFORMATION**

MLS® 959832

Residential Attached

Prior Lake

2 Bedrooms

2 Bathrooms

1,009 SF

859 SF Lot