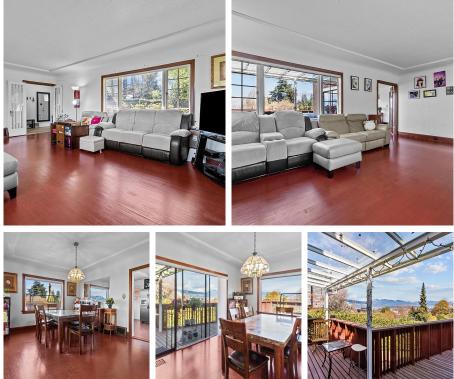

## 2516 Courtenay Street, Vancouver

\$7,680,000

The Eagle's Nest - Point Grey Panorama OCEAN AND CITY VIEWS on a large 73x207.4=15,140 sf lot. Renovate, or build your 10,000 sf dream home, or up to 15,140sf of Multiplex units. Current solid and very liveable 3,650sf home w/6 bedrooms plus den & 3 baths. Walk to OLPH & West Point Grey Academy, Trimble Park, Jericho Hill Community Centre & Pool, Jericho Beach, Pacific Spirit Park, West 10th Village shops, services, restaurants and transit. Queen Mary Elem., Lord Byng Sec., St. George's & UBC all nearby. A true locational GEM awaiting your inspiration.