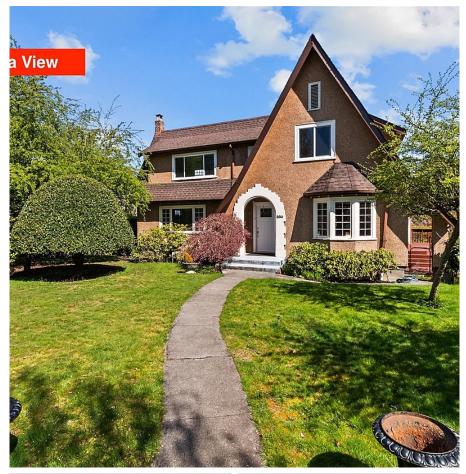

## 2516 Courtenay Street, Vancouver

\$7,680,000

The Eagle's Nest - Point Grey Panorama OCEAN AND CITY VIEWS on a large 73x207.4=15,140 sf lot. Renovate, or build your 10,000 sf dream home, or up to 15,140sf of Multiplex units. Current solid and very liveable 3,650sf home w/6 bedrooms plus den & 3 baths. Walk to OLPH & West Point Grey Academy, Trimble Park, Jericho Hill Community Centre & Pool, Jericho Beach, Pacific Spirit Park, West 10th Village shops, services, restaurants and transit. Queen Mary Elem., Lord Byng Sec., St. George's & UBC all nearby. A true locational GEM awaiting your inspiration.

## **KEY INFORMATION**

MLS® R2868802 Residential Detached Point Grey 6 Bedrooms 3 Bathrooms 3,605 SF 15,140 SF Lot

## FEATURES

Year Built: 1929 Views: Mountain / Water Listed By: Sutton Group-West Coast Realty