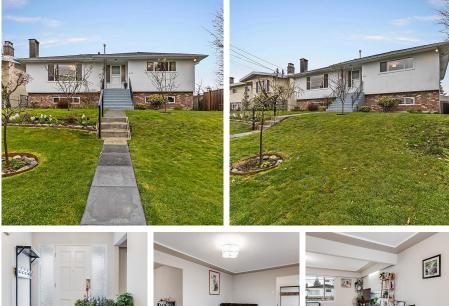

## 6555 St. Charles Place, Burnaby

\$2,598,000

Located in the coveted UPPER DEER LAKE area of south Burnaby, this property boasts tranquility with LANE ACCESS on a serene street. Awesome backyard. This updated house sits on an expansive, 55-ft-wide beautiful DUPLEX LOT (7800 sqft), featuring a spacious hardwood living room, dining area, and an upgraded kitchen on the main floor, along with 3 sizable bedrooms. The master bedroom includes an updated en-suite. The basement offers a roomy recreation space, a newly renovated kitchen, a bathroom, and 2 additional bedrooms for mortgage helper. Bonus huge balcony & beautiful massive backyard. Other upgrades include a new roof, fresh paint, and a heat pump with A/C. Proximity to Deer Lake Park, schools, Metrotown, Crystal Mall and Bonsor Recreation.