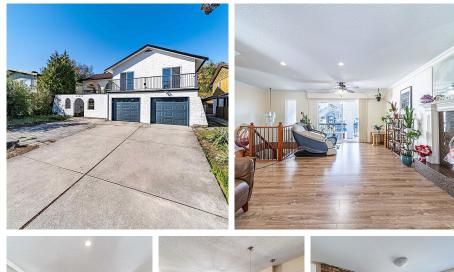

## 10571 Bissett Drive, Richmond

\$1,888,000

Large 7208 sqft lot (60x120), South facing, located in quiet neighborhood. Bright open floor plan features many upgrades, laminate hardwood floors, crown moldings, appliances, double glazed windows, new Heat pumb with AC, paints inside out including ceiling(2021), new roof insulation, front deck and sun roof(2021) and EV charging.Private north facing yard overlook blueberry fields and mountains. Don't miss! Open house: Sat, 5/4, 2-4pm.