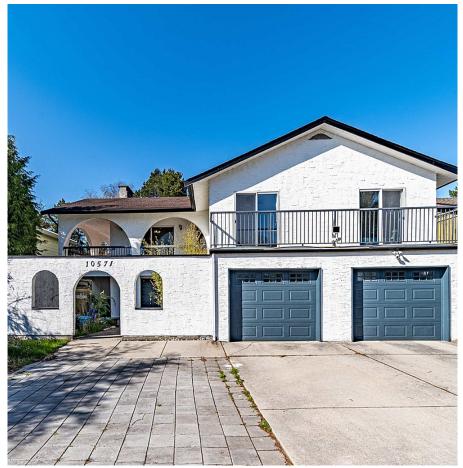

## 10571 Bissett Drive, Richmond

\$1,888,000

Large 7208 sqft lot (60x120), South facing, located in quiet neighborhood. Bright open floor plan features many upgrades, laminate hardwood floors, crown moldings, appliances, double glazed windows, new Heat pumb with AC, paints inside out including ceiling(2021), new roof insulation, front deck and sun roof(2021) and EV charging.Private north facing yard overlook blueberry fields and mountains. Don't miss! Open house: Sat, 5/4, 2-4pm.

## **KEY INFORMATION**

MLS® R2868824 **Residential Detached** Mc Nair 6 Bedrooms 4 Bathrooms 2,485 SF 7,208 SF Lot

## **FEATURES**

Year Built: 1976 Listed By: RE/MAX Crest Realty