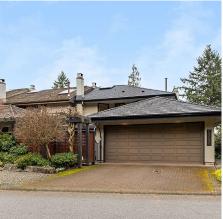

## 5240 Meadfeild Road, West Vancouver

\$2,698,000

Located in this coveted Upper Caulfeild
Community, 5240 Meadfeild Road is 1 of only 3
homes with this incredible 2 story layout. Not only
does it benefit from the "Non Strata" 0 lot line
designation, it is completely level on the MAIN
floor w. NO STAIRS from courtyard entry &
garage through to the PANORAMIC View side
walk out patio. This 3 bedroom, 3 bathroom end
unit has seen tasteful updates throughout and
boasts a brand new roof, 2 gas FP's, 9 ft ceilings
upstairs & the rare possibility of adding a main
floor bedroom. The privacy & setting are pristine
w. The Ocean & Island outlook that are the
hallmarks of SAHALEE living. Open Sun April
14th 2-4