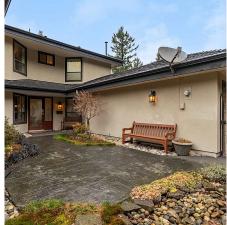

## 5240 Meadfeild Road, West Vancouver

\$2,698,000

Located in this coveted Upper Caulfeild
Community, 5240 Meadfeild Road is 1 of only 3
homes with this incredible 2 story layout. Not only
does it benefit from the "Non Strata" 0 lot line
designation, it is completely level on the MAIN
floor w. NO STAIRS from courtyard entry &
garage through to the PANORAMIC View side
walk out patio. This 3 bedroom, 3 bathroom end
unit has seen tasteful updates throughout and
boasts a brand new roof, 2 gas FP's, 9 ft ceilings
upstairs & the rare possibility of adding a main
floor bedroom. The privacy & setting are pristine
w. The Ocean & Island outlook that are the
hallmarks of SAHALEE living. Open Sun April
14th 2-4