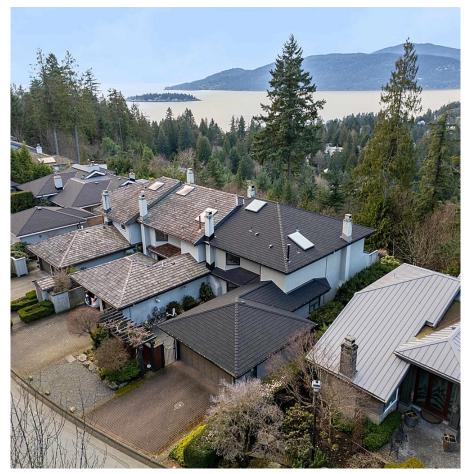

## 5240 Meadfeild Road, West Vancouver

\$2,698,000

Located in this coveted Upper Caulfeild
Community, 5240 Meadfeild Road is 1 of only 3
homes with this incredible 2 story layout. Not only
does it benefit from the "Non Strata" 0 lot line
designation, it is completely level on the MAIN
floor w. NO STAIRS from courtyard entry &
garage through to the PANORAMIC View side
walk out patio. This 3 bedroom, 3 bathroom end
unit has seen tasteful updates throughout and
boasts a brand new roof, 2 gas FP's, 9 ft ceilings
upstairs & the rare possibility of adding a main
floor bedroom. The privacy & setting are pristine
w. The Ocean & Island outlook that are the
hallmarks of SAHALEE living. Open Sun April
14th 2-4

## **FEATURES**

Year Built: 1986

Views: Beautiful Ocean & Island

Listed By: Macdonald Realty