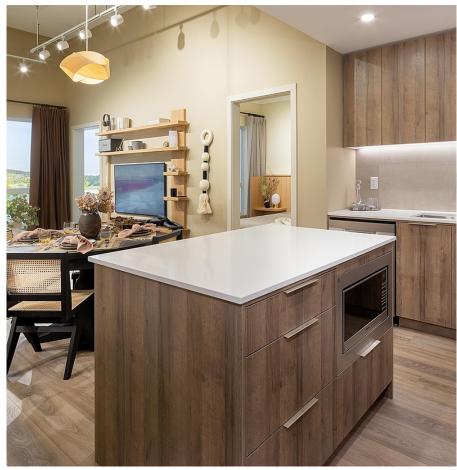

## 604 3594 Malsum Drive, North Vancouver

\$899,900

Lupine Walk is perched at the peak of Seymour Village a location that offers scenic views on the Inlet, Vancouver and the surrounding forested lands. This incredible two bedroom home is located on the top floor and offers a contemporary and modern interior, gourmet kitchen, spa-like bathroom and 218 sq foot deck. When living at Lupine Walk you also receive access to incredible amenities inclusive of a social lounge, exclusive Rooftop Patio and Fully Equipped Fitness Centre. This established and close-knit community is walking distance to everyday conveniences, and just 8 minutes from Highway 1. Open House 2-4 April, 14.