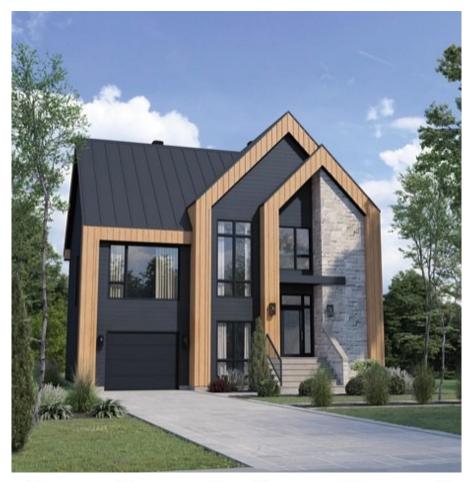

## 20 Cloudburst Road, Whistler

\$899,000

Ready to build your dream home, we can make this easier for you if you wish, by connecting you with an excellent & reputable builder who will help you plan, design & build either your fulltime residence or perfect gateway, where you can live, work & play creating cherished family memories. Located less that 1.5 hrs from Vancouver & 15 mins south of Whistler this property offers both tranquility & convenience equally. The 7535 sf flat lot with water & sewer at lot line is priced well below assessed value & is within walking distance to the many lakes/beaches for swimming/canoeing, tennis/pickleball courts & playground & within easy access to some of the best biking, snowmobiling & hiking trails in the valley. Black Tusk is an idyllic & gated community for both summer & winter enthusiasts!