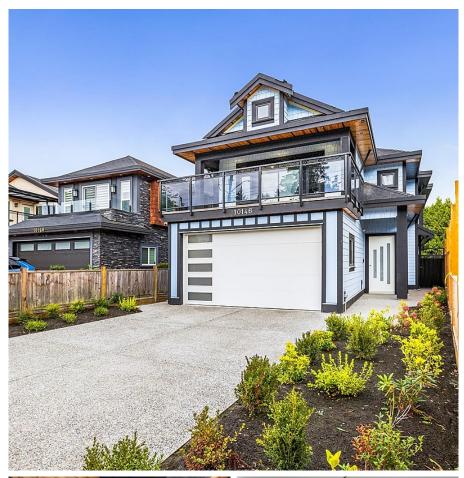

## 10146 Finlayson Drive, Richmond

\$2,678,000

Brand new luxury home offering 6 bed 6 bath with a 2 Bedroom Legal Suite. This house sits on a spacious 6930 sqft lot in East Richmond, BC neighbourhood. The home features a spacious floorplan with luxury finishings, custom millwork, wok kitchen, A/C, control 4 smart system, custom island, high end appliances and fixtures, using nothing but the best in quality materials and workmanship. Don't miss this opportunity to own in a great neighbourhood. Book your private viewing today.

## **KEY INFORMATION**

MLS® R2868889

Residential Detached

Bridgeport

6 Bedrooms

6 Bathrooms

3,460 SF

6,930 SF Lot