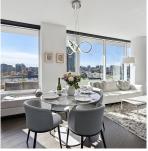

## 709 68 Smithe Street, Vancouver

\$1,198,800

Welcome to Concord's One Pacific offering iconic architecture with 1st class amenities & interiors. Your AIR CONDITIONED Southwest 2 bedroom + Den + Flex offers plenty of light & beautiful false creek views. Chef's kitchen include a 5 gas burner stove, integrated dishwasher, fridge/freezer & bar seating. Den is perfect for a home office & a balcony to BBQ and enjoy the beautiful sunsets. World class amen incl: Concierge, heated outdoor glass bottom pool, hot-tub, poolside fire-pit & cabanas & access to The Arc's amenities incl Canada's highest indoor glass bottom pool, sauna, steam, gym, party room & auto car wash station! One Pacific is steps from the seawall, Yaletown, marina & the entertainment district. UPGRADED parking beside top gate & locker incl.