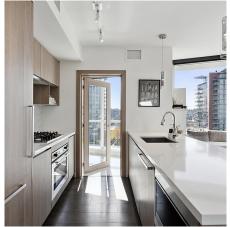

## 709 68 Smithe Street, Vancouver

\$1,198,800

Welcome to Concord's One Pacific offering iconic architecture with 1st class amenities & interiors. Your AIR CONDITIONED Southwest 2 bedroom + Den + Flex offers plenty of light & beautiful false creek views. Chef's kitchen include a 5 gas burner stove, integrated dishwasher, fridge/freezer & bar seating. Den is perfect for a home office & a balcony to BBQ and enjoy the beautiful sunsets. World class amen incl: Concierge, heated outdoor glass bottom pool, hot-tub, poolside fire-pit & cabanas & access to The Arc's amenities incl Canada's highest indoor glass bottom pool, sauna, steam, gym, party room & auto car wash station! One Pacific is steps from the seawall, Yaletown, marina & the entertainment district. UPGRADED parking beside top gate & locker incl.