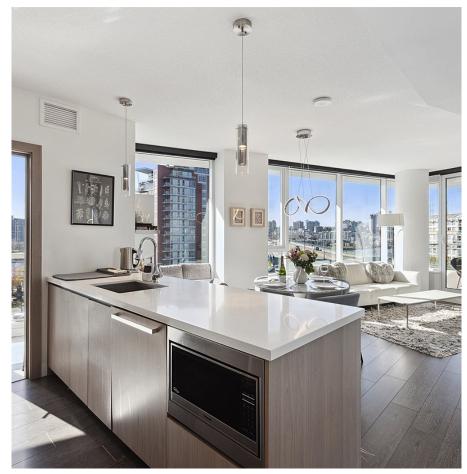

## 709 68 Smithe Street, Vancouver

\$1,198,800

Welcome to Concord's One Pacific offering iconic architecture with 1st class amenities & interiors. Your AIR CONDITIONED Southwest 2 bedroom + Den + Flex offers plenty of light & beautiful false creek views. Chef's kitchen include a 5 gas burner stove, integrated dishwasher, fridge/freezer & bar seating. Den is perfect for a home office & a balcony to BBQ and enjoy the beautiful sunsets. World class amen incl: Concierge, heated outdoor glass bottom pool, hot-tub, poolside fire-pit & cabanas & access to The Arc's amenities incl Canada's highest indoor glass bottom pool, sauna, steam, gym, party room & auto car wash station! One Pacific is steps from the seawall, Yaletown, marina & the entertainment district. UPGRADED parking beside top gate & locker incl.