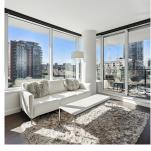

## 709 68 Smithe Street, Vancouver

\$1,198,800

Welcome to Concord's One Pacific offering iconic architecture with 1st class amenities & interiors. Your AIR CONDITIONED Southwest 2 bedroom + Den + Flex offers plenty of light & beautiful false creek views. Chef's kitchen include a 5 gas burner stove, integrated dishwasher, fridge/freezer & bar seating. Den is perfect for a home office & a balcony to BBQ and enjoy the beautiful sunsets. World class amen incl: Concierge, heated outdoor glass bottom pool, hot-tub, poolside fire-pit & cabanas & access to The Arc's amenities incl Canada's highest indoor glass bottom pool, sauna, steam, gym, party room & auto car wash station! One Pacific is steps from the seawall, Yaletown, marina & the entertainment district. UPGRADED parking beside top gate & locker incl.