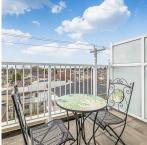

## Ph6 1988 E 49th Avenue, Vancouver

\$550,000

Great Penthouse Unit with a breathtaking city view. It is located in the quiet side of the building, facing the cool Northwest exposure of Mountain and Tree-lined city view. The open layout showcases the view as it overlooks through the balcony. Centrally, located, steps from restaurants, transit, shops, banks, park, etc.. Furnitures and some of the wall decor may be included in the price. One dog or one cat allowed. A must see and experience!