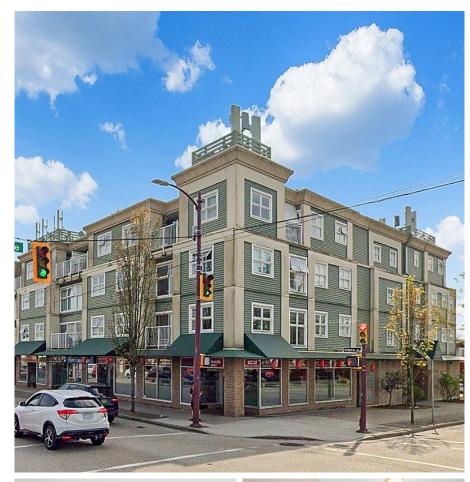

## Ph6 1988 E 49th Avenue, Vancouver

\$550,000

Great Penthouse Unit with a breathtaking city view. It is located in the quiet side of the building, facing the cool Northwest exposure of Mountain and Tree-lined city view. The open layout showcases the view as it overlooks through the balcony. Centrally, located, steps from restaurants, transit, shops, banks, park, etc.. Furnitures and some of the wall decor may be included in the price. One dog or one cat allowed. A must see and experience!