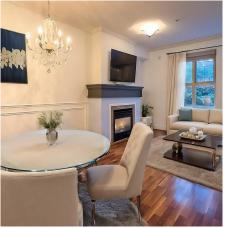

## 1109 4655 Valley Drive, Vancouver

\$850,000

Ideally situated across from the picturesque Quilchena Park, this spacious 1-bedroom, a den and Sunroom apartment with private patio embodies the timeless elegance of the Shaughnessy stylearchitecture. The unit with NEW Painting features over-height ceiling, quartz countertops and StainlessSteel appliance, a gas range, designer lighting, made-to measure window treatmentsand hardwood flooring. An oversized patio, overlooking your private, fenced and quietsouth facing yard. Close to shopping, recreation, transit and both level of schools, P. of Wales & Shaughnessy Elementary. The furniture in pictures is virtual staging. Measurements are approximate, Buyers or buyer agents to verify if deemed important. Floorplan 728 sqft measured from RealFoto.