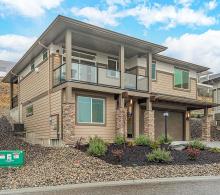

## 1599 Summer Crescent, Kelowna

\$656,900

Looking for a lifestyle change? Look no further! This move in ready 2-story new build sits on the Tower Ranch Golf Course. The Halo model features 3 bedrooms, 3 bathrooms, and a flex area that is beautifully finished. It has a large 2 car garage that's 20' x 26' with base board heating. The second floor is open concept with gorgeous quartz countertops throughout, 42"" cabinets with under cabinet lighting and Kitchen Aid appliances. With the deck and oversized windows, you can see spectacular views of the valley, mountains and Okanagan Lake, filling your home with natural light. Not only are you steps away from golfing at Tower Ranch, you also have access to hiking trails that connect to Black Mountain. GST is included in the price and you pay for the exclusive use of the land monthly, making your dream home an affordable reality! Strata is only \$57.48, Operations/Maintenance is \$51 and Tower Ranch Association is \$40. These fees include irrigation, snow removal and access to Tower Ranch Golf Course Club House. There is a fitness center, media room and restaurant in the club for your enjoyment. We are only located 10 minutes to the airport, 15 minutes to downtown Kelowna and 50 minutes to Big White! There is something for everyone in this central location. Your dream awaits you at Solstice! Lease age restriction is 18+ with exceptions. MONTHLY LEASE = \$670/ month. PROPERTY TRANSFER TAX IS EXEMPT. Visit the Show Home, 10-5 Mon to Thurs and 11-5 Sat & Sun to learn more. (id:56120)

## **KEY INFORMATION**

MLS® 10309198
Residential Detached
Rutland
3 Bedrooms
3 Bathrooms

1,779 SF