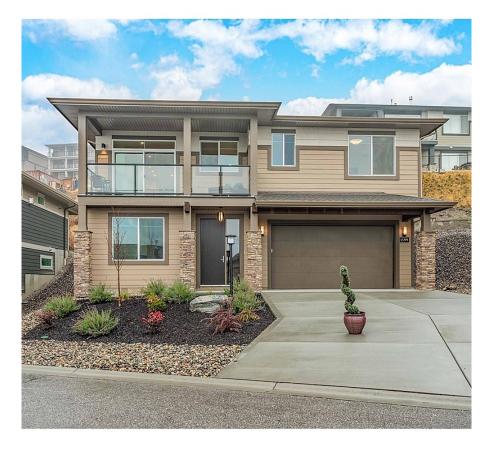

## 1599 Summer Crescent, Kelowna

\$656,900

Looking for a lifestyle change? Look no further! This move in ready 2-story new build sits on the Tower Ranch Golf Course. The Halo model features 3 bedrooms, 3 bathrooms, and a flex area that is beautifully finished. It has a large 2 car garage that's 20' x 26' with base board heating. The second floor is open concept with gorgeous quartz countertops throughout, 42"" cabinets with under cabinet lighting and Kitchen Aid appliances. With the deck and oversized windows, you can see spectacular views of the valley, mountains and Okanagan Lake, filling your home with natural light. Not only are you steps away from golfing at Tower Ranch, you also have access to hiking trails that connect to Black Mountain. GST is included in the price and you pay for the exclusive use of the land monthly, making your dream home an affordable reality! Strata is only \$57.48, Operations/Maintenance is \$51 and Tower Ranch Association is \$40. These fees include irrigation, snow removal and access to Tower Ranch Golf Course Club House. There is a fitness center, media room and restaurant in the club for your enjoyment. We are only located 10 minutes to the airport, 15 minutes to downtown Kelowna and 50 minutes to Big White! There is something for everyone in this central location. Your dream awaits you at Solstice! Lease age restriction is 18+ with exceptions. MONTHLY LEASE = \$670/ month. PROPERTY TRANSFER TAX IS EXEMPT. Visit the Show Home, 10-5 Mon to Thurs and 11-5 Sat & Sun to learn more. (id:56120)

## **KEY INFORMATION**

MLS® 10309198
Residential Detached
Rutland
3 Bedrooms
3 Bathrooms

1,779 SF