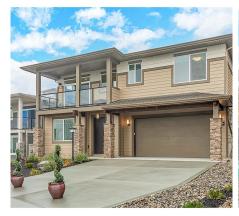

## 1599 Summer Crescent, Kelowna

\$656,900

Looking for a lifestyle change? Look no further! This move in ready 2-story new build sits on the Tower Ranch Golf Course. The Halo model features 3 bedrooms, 3 bathrooms, and a flex area that is beautifully finished. It has a large 2 car garage that's 20' x 26' with base board heating. The second floor is open concept with gorgeous quartz countertops throughout, 42"" cabinets with under cabinet lighting and Kitchen Aid appliances. With the deck and oversized windows, you can see spectacular views of the valley, mountains and Okanagan Lake, filling your home with natural light. Not only are you steps away from golfing at Tower Ranch, you also have access to hiking trails that connect to Black Mountain. GST is included in the price and you pay for the exclusive use of the land monthly, making your dream home an affordable reality! Strata is only \$57.48, Operations/Maintenance is \$51 and Tower Ranch Association is \$40. These fees include irrigation, snow removal and access to Tower Ranch Golf Course Club House. There is a fitness center, media room and restaurant in the club for your enjoyment. We are only located 10 minutes to the airport, 15 minutes to downtown Kelowna and 50 minutes to Big White! There is something for everyone in this central location. Your dream awaits you at Solstice! Lease age restriction is 18+ with exceptions. MONTHLY LEASE = \$670/ month. PROPERTY TRANSFER TAX IS EXEMPT. Visit the Show Home, 10-5 Mon to Thurs and 11-5 Sat & Sun to learn more. (id:56120)

## **KEY INFORMATION**

MLS® 10309198
Residential Detached
Rutland
3 Bedrooms
3 Bathrooms

1,779 SF