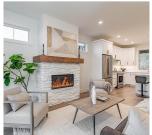

## 1599 Summer Crescent, Kelowna

\$656,900

Looking for a lifestyle change? Look no further! This move in ready 2-story new build sits on the Tower Ranch Golf Course. The Halo model features 3 bedrooms, 3 bathrooms, and a flex area that is beautifully finished. It has a large 2 car garage that's 20' x 26' with base board heating. The second floor is open concept with gorgeous quartz countertops throughout, 42"" cabinets with under cabinet lighting and Kitchen Aid appliances. With the deck and oversized windows, you can see spectacular views of the valley, mountains and Okanagan Lake, filling your home with natural light. Not only are you steps away from golfing at Tower Ranch, you also have access to hiking trails that connect to Black Mountain. GST is included in the price and you pay for the exclusive use of the land monthly, making your dream home an affordable reality! Strata is only \$57.48, Operations/Maintenance is \$51 and Tower Ranch Association is \$40. These fees include irrigation, snow removal and access to Tower Ranch Golf Course Club House. There is a fitness center, media room and restaurant in the club for your enjoyment. We are only located 10 minutes to the airport, 15 minutes to downtown Kelowna and 50 minutes to Big White! There is something for everyone in this central location. Your dream awaits you at Solstice! Lease age restriction is 18+ with exceptions. MONTHLY LEASE = \$670/ month. PROPERTY TRANSFER TAX IS EXEMPT. Visit the Show Home, 10-5 Mon to Thurs and 11-5 Sat & Sun to learn more. (id:56120)