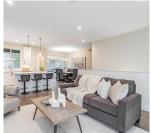

## 1599 Summer Crescent, Kelowna

\$656,900

Looking for a lifestyle change? Look no further! This move in ready 2-story new build sits on the Tower Ranch Golf Course. The Halo model features 3 bedrooms, 3 bathrooms, and a flex area that is beautifully finished. It has a large 2 car garage that's 20' x 26' with base board heating. The second floor is open concept with gorgeous quartz countertops throughout, 42"" cabinets with under cabinet lighting and Kitchen Aid appliances. With the deck and oversized windows, you can see spectacular views of the valley, mountains and Okanagan Lake, filling your home with natural light. Not only are you steps away from golfing at Tower Ranch, you also have access to hiking trails that connect to Black Mountain. GST is included in the price and you pay for the exclusive use of the land monthly, making your dream home an affordable reality! Strata is only \$57.48, Operations/Maintenance is \$51 and Tower Ranch Association is \$40. These fees include irrigation, snow removal and access to Tower Ranch Golf Course Club House. There is a fitness center, media room and restaurant in the club for your enjoyment. We are only located 10 minutes to the airport, 15 minutes to downtown Kelowna and 50 minutes to Big White! There is something for everyone in this central location. Your dream awaits you at Solstice! Lease age restriction is 18+ with exceptions. MONTHLY LEASE = \$670/ month. PROPERTY TRANSFER TAX IS EXEMPT. Visit the Show Home, 10-5 Mon to Thurs and 11-5 Sat & Sun to learn more. (id:56120)