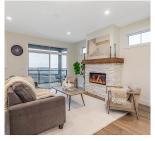

## 1599 Summer Crescent, Kelowna

\$656,900

Looking for a lifestyle change? Look no further! This move in ready 2-story new build sits on the Tower Ranch Golf Course. The Halo model features 3 bedrooms, 3 bathrooms, and a flex area that is beautifully finished. It has a large 2 car garage that's 20' x 26' with base board heating. The second floor is open concept with gorgeous quartz countertops throughout, 42"" cabinets with under cabinet lighting and Kitchen Aid appliances. With the deck and oversized windows, you can see spectacular views of the valley, mountains and Okanagan Lake, filling your home with natural light. Not only are you steps away from golfing at Tower Ranch, you also have access to hiking trails that connect to Black Mountain. GST is included in the price and you pay for the exclusive use of the land monthly, making your dream home an affordable reality! Strata is only \$57.48, Operations/Maintenance is \$51 and Tower Ranch Association is \$40. These fees include irrigation, snow removal and access to Tower Ranch Golf Course Club House. There is a fitness center, media room and restaurant in the club for your enjoyment. We are only located 10 minutes to the airport, 15 minutes to downtown Kelowna and 50 minutes to Big White! There is something for everyone in this central location. Your dream awaits you at Solstice! Lease age restriction is 18+ with exceptions. MONTHLY LEASE = \$670/ month. PROPERTY TRANSFER TAX IS EXEMPT. Visit the Show Home, 10-5 Mon to Thurs and 11-5 Sat & Sun to learn more. (id:56120)