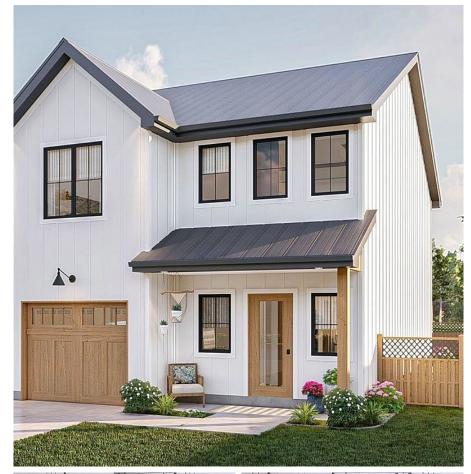

## 2355 Patterson Avenue, Armstrong

\$875,000

Fabulous new 3 bedroom + office, 3 bath custom Gem Quality Homes build in the heart of Armstrong backing onto Meighan Creek with walking trails and bird sanctuary, scheduled for completion this summer. The ""Fleetwood"" plan offers a great room concept with polished concrete floors on the main level with kitchen and dining room incorporated, an office, mud room and 2 piece bath as well as a single garage. Upstairs you will find 3 spacious bedrooms, a laundry, 5 pc ensuite bathroom and second 4 pc bath for the kids. Plans in supplements. Some details subject to minor adjustments. (id:56120)