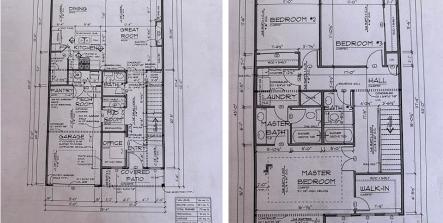

## 2355 Patterson Avenue, Armstrong

\$875,000

Fabulous new 3 bedroom + office, 3 bath custom Gem Quality Homes build in the heart of Armstrong backing onto Meighan Creek with walking trails and bird sanctuary, scheduled for completion this summer. The ""Fleetwood"" plan offers a great room concept with polished concrete floors on the main level with kitchen and dining room incorporated, an office, mud room and 2 piece bath as well as a single garage. Upstairs you will find 3 spacious bedrooms, a laundry, 5 pc ensuite bathroom and second 4 pc bath for the kids. Plans in supplements. Some details subject to minor adjustments. (id:56120)