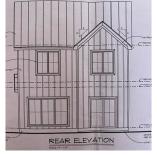

## 2355 Patterson Avenue, Armstrong

\$875,000

Fabulous new 3 bedroom + office, 3 bath custom Gem Quality Homes build in the heart of Armstrong backing onto Meighan Creek with walking trails and bird sanctuary, scheduled for completion this summer. The ""Fleetwood"" plan offers a great room concept with polished concrete floors on the main level with kitchen and dining room incorporated, an office, mud room and 2 piece bath as well as a single garage. Upstairs you will find 3 spacious bedrooms, a laundry, 5 pc ensuite bathroom and second 4 pc bath for the kids. Plans in supplements. Some details subject to minor adjustments. (id:56120)