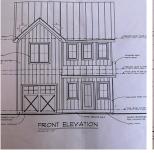

## 2355 Patterson Avenue, Armstrong

\$875,000

Fabulous new 3 bedroom + office, 3 bath custom Gem Quality Homes build in the heart of Armstrong backing onto Meighan Creek with walking trails and bird sanctuary, scheduled for completion this summer. The ""Fleetwood"" plan offers a great room concept with polished concrete floors on the main level with kitchen and dining room incorporated, an office, mud room and 2 piece bath as well as a single garage. Upstairs you will find 3 spacious bedrooms, a laundry, 5 pc ensuite bathroom and second 4 pc bath for the kids. Plans in supplements. Some details subject to minor adjustments. (id:56120)