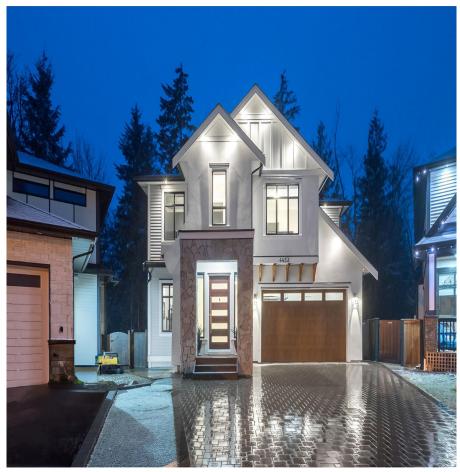

## 4453 Emily Carr Place, Abbotsford

\$1,788,000

A CONTEMPORARY MASTERPIECE OF UNRIVALLED PERFECTION! A VERY RARE OPPORTUNITY TO OWN ONE OF THE FINEST CUSTOM BUILT STREET OF DREAMS LIKE HOMES IN AUGUSTON! NO EXPENSE HAS BEEN SPARED WITH THIS CUSTOM DESIGN & DETAILS! THIS 4101 SQ FT EXECUTIVE A/C home BOASTS 6 BEDROOMS & DEN (3 with ENSUITES) 5 BATHROOMS & SITS ON A BEAUTIFUL PRIVATE GREENBELT FENCED FLAT LOT WITH A WONDERFUL FAMILY FRIENDLY CULDESAC! THIS CAPTIVATING home flows the moment you enter, EXQUISITE CUSTOM FINISHINGS THROUGHOUT, FEATURING STUNNING 20 FT CEILINGS, DOUBLE OVERSIZE WINDOWS, AN EXCEPTIONAL MASSIVE CHEFS KITCHEN, HUGE ISLAND, THAT SEAMLESSLY FLOWS to A SPECTACULAR GREAT ROOM. A BONUS CUSTOM 1455 SQ FT 2 BED INLAW SUITE, WITH 2ND LAUNDRY COMPLETE THIS GORGEOUS CUSTOM HOME, MUST BE SEEN IN PERSON TO TRULY APPRECIATE!