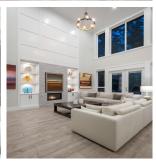

## 4453 Emily Carr Place, Abbotsford

\$1,788,000

A CONTEMPORARY MASTERPIECE OF UNRIVALLED PERFECTION! A VERY RARE OPPORTUNITY TO OWN ONE OF THE FINEST CUSTOM BUILT STREET OF DREAMS LIKE HOMES IN AUGUSTON! NO EXPENSE HAS BEEN SPARED WITH THIS CUSTOM DESIGN & DETAILS! THIS 4101 SQ FT EXECUTIVE A/C home BOASTS 6 BEDROOMS & DEN (3 with ENSUITES) 5 BATHROOMS & SITS ON A BEAUTIFUL PRIVATE GREENBELT FENCED FLAT LOT WITH A WONDERFUL FAMILY FRIENDLY CULDESAC! THIS CAPTIVATING home flows the moment you enter, EXQUISITE CUSTOM FINISHINGS THROUGHOUT, FEATURING STUNNING 20 FT CEILINGS, DOUBLE OVERSIZE WINDOWS, AN EXCEPTIONAL MASSIVE CHEFS KITCHEN, HUGE ISLAND, THAT SEAMLESSLY FLOWS to A SPECTACULAR GREAT ROOM. A BONUS CUSTOM 1455 SQ FT 2 BED INLAW SUITE, WITH 2ND LAUNDRY COMPLETE THIS GORGEOUS CUSTOM HOME, MUST BE SEEN IN PERSON TO TRULY APPRECIATE!