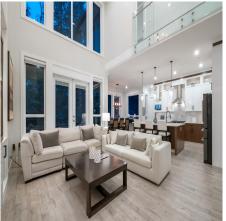

## 4453 Emily Carr Place, Abbotsford

\$1,788,000

A CONTEMPORARY MASTERPIECE OF UNRIVALLED PERFECTION! A VERY RARE OPPORTUNITY TO OWN ONE OF THE FINEST CUSTOM BUILT STREET OF DREAMS LIKE HOMES IN AUGUSTON! NO EXPENSE HAS BEEN SPARED WITH THIS CUSTOM DESIGN & DETAILS! THIS 4101 SQ FT EXECUTIVE A/C home BOASTS 6 BEDROOMS & DEN (3 with ENSUITES) 5 BATHROOMS & SITS ON A BEAUTIFUL PRIVATE GREENBELT FENCED FLAT LOT WITH A WONDERFUL FAMILY FRIENDLY CULDESAC! THIS CAPTIVATING home flows the moment you enter, EXQUISITE CUSTOM FINISHINGS THROUGHOUT, FEATURING STUNNING 20 FT CEILINGS, DOUBLE OVERSIZE WINDOWS, AN EXCEPTIONAL MASSIVE CHEFS KITCHEN, HUGE ISLAND, THAT SEAMLESSLY FLOWS to A SPECTACULAR GREAT ROOM. A BONUS CUSTOM 1455 SQ FT 2 BED INLAW SUITE, WITH 2ND LAUNDRY COMPLETE THIS GORGEOUS CUSTOM HOME, MUST BE SEEN IN PERSON TO TRULY APPRECIATE!