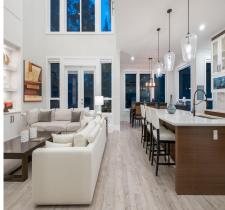

## 4453 Emily Carr Place, Abbotsford

\$1,788,000

A CONTEMPORARY MASTERPIECE OF UNRIVALLED PERFECTION! A VERY RARE OPPORTUNITY TO OWN ONE OF THE FINEST CUSTOM BUILT STREET OF DREAMS LIKE HOMES IN AUGUSTON! NO EXPENSE HAS BEEN SPARED WITH THIS CUSTOM DESIGN & DETAILS! THIS 4101 SQ FT EXECUTIVE A/C home BOASTS 6 BEDROOMS & DEN (3 with ENSUITES) 5 BATHROOMS & SITS ON A BEAUTIFUL PRIVATE GREENBELT FENCED FLAT LOT WITH A WONDERFUL FAMILY FRIENDLY CULDESAC! THIS CAPTIVATING home flows the moment you enter, EXQUISITE CUSTOM FINISHINGS THROUGHOUT, FEATURING STUNNING 20 FT CEILINGS, DOUBLE OVERSIZE WINDOWS, AN EXCEPTIONAL MASSIVE CHEFS KITCHEN, HUGE ISLAND, THAT SEAMLESSLY FLOWS to A SPECTACULAR GREAT ROOM. A BONUS CUSTOM 1455 SQ FT 2 BED INLAW SUITE, WITH 2ND LAUNDRY COMPLETE THIS GORGEOUS CUSTOM HOME, MUST BE SEEN IN PERSON TO TRULY APPRECIATE!