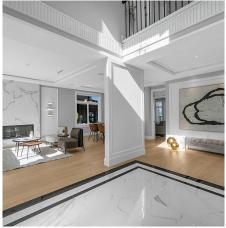

## 206 N Ellesmere Avenue, Burnaby

\$3,499,000

Welcome to this luxury custom-built BRAND NEW home located in the most desirable Capitol Hill area. Another masterpiece from award winning luxury home design firm VictorEric. This simply stunning home is nothing short of perfection with all of the finest amenities & upgrades. Fantastic floor plan offers you the PANORAMIC OCEAN & MOUNTAIN VIEWS from family room, kitchen and bedrooms. Spacious exquisite chef's kitchen+ WOK KITCHEN. Huge rooftop sundeck for BBQ & family enjoyment. Features include Elevator, Sauna room, Theater, Air Conditioning, HRV, security system, camera surveillance, b/i vacuum, Radiant flr heating. LEGAL 2-BDRM SUITE. Call today to schedule your private showing! OPEN HOUSE: May 19th (sun) 2-4 pm.