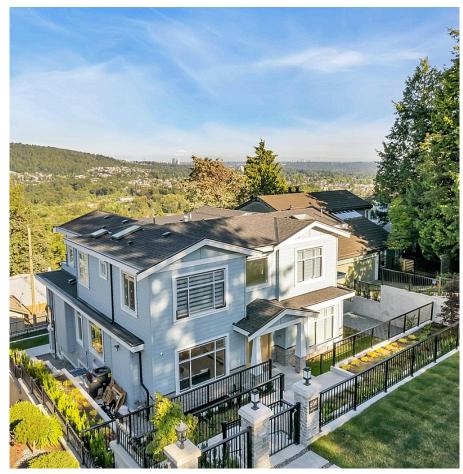

## 206 N Ellesmere Avenue, Burnaby

\$3,499,000

Welcome to this luxury custom-built BRAND NEW home located in the most desirable Capitol Hill area. Another masterpiece from award winning luxury home design firm VictorEric. This simply stunning home is nothing short of perfection with all of the finest amenities & upgrades. Fantastic floor plan offers you the PANORAMIC OCEAN & MOUNTAIN VIEWS from family room, kitchen and bedrooms. Spacious exquisite chef's kitchen+ WOK KITCHEN. Huge rooftop sundeck for BBQ & family enjoyment. Features include Elevator, Sauna room, Theater, Air Conditioning, HRV, security system, camera surveillance, b/i vacuum, Radiant flr heating. LEGAL 2-BDRM SUITE. Call today to schedule your private showing! OPEN HOUSE: May 19th (sun) 2-4 pm.

## **KEY INFORMATION**

MLS® R2869290

Residential Detached

Capitol Hill

8 Bedrooms

8 Bathrooms

4,841 SF

7,742 SF Lot

## **FEATURES**

Year Built: 2022

Views: MOUNTAINS AND BURRARD INLET

Listed By: LeHomes Realty Premier