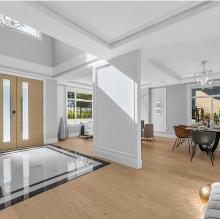

## 206 N Ellesmere Avenue, Burnaby

\$3,499,000

Welcome to this luxury custom-built BRAND NEW home located in the most desirable Capitol Hill area. Another masterpiece from award winning luxury home design firm VictorEric. This simply stunning home is nothing short of perfection with all of the finest amenities & upgrades. Fantastic floor plan offers you the PANORAMIC OCEAN & MOUNTAIN VIEWS from family room, kitchen and bedrooms. Spacious exquisite chef's kitchen+ WOK KITCHEN. Huge rooftop sundeck for BBQ & family enjoyment. Features include Elevator, Sauna room, Theater, Air Conditioning, HRV, security system, camera surveillance, b/i vacuum, Radiant flr heating. LEGAL 2-BDRM SUITE. Call today to schedule your private showing! OPEN HOUSE: May 19th (sun) 2-4 pm.