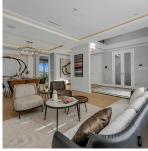

## 206 N Ellesmere Avenue, Burnaby

\$3,499,000

Welcome to this luxury custom-built BRAND NEW home located in the most desirable Capitol Hill area. Another masterpiece from award winning luxury home design firm VictorEric. This simply stunning home is nothing short of perfection with all of the finest amenities & upgrades. Fantastic floor plan offers you the PANORAMIC OCEAN & MOUNTAIN VIEWS from family room, kitchen and bedrooms. Spacious exquisite chef's kitchen+ WOK KITCHEN. Huge rooftop sundeck for BBQ & family enjoyment. Features include Elevator, Sauna room, Theater, Air Conditioning, HRV, security system, camera surveillance, b/i vacuum, Radiant flr heating. LEGAL 2-BDRM SUITE. Call today to schedule your private showing! OPEN HOUSE: May 19th (sun) 2-4 pm.