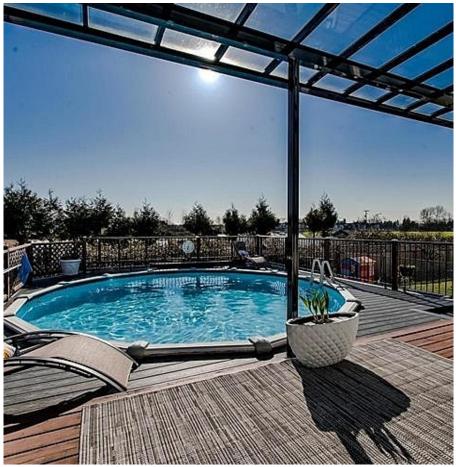

## 19646 Joyner Place, Pitt Meadows

\$1,639,900

\*\*\*2-4PM OPEN HOUSE MAY 5TH SUNDAY\*\*\* This modern & spacious, 2 Lev.& BSMT,4BR/3BA home welcomes you in a prestigious location on a quiet cul-de-sac of Emerald Meadows. From top to bottom-all the work has been done for you: BRAND NEW: ROOF, A/C, FURNACE, & more. Quarts cnttops, premium backspl. tiles in an oversized maple kitch, walk-in pantry, high end S/S appls. Check yourself in a new luxurious spa-like bath in master ensuite:deluxe jetted tub with waterfall faucet, separ. Luxurious shower. Enjoy long summer days on the entertainer's style spacious south facing sundeck, unwind & relax in the Vogue heated above ground swimming pool. F/fin bsmt, extra deep dbl garage. Built-in c/vac. Walking dist. to