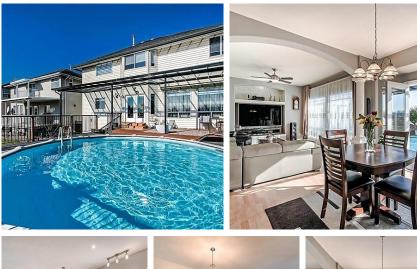

## 19646 Joyner Place, Pitt Meadows

\$1,639,900

\*\*\*2-4PM OPEN HOUSE MAY 5TH SUNDAY\*\*\* This modern & spacious, 2 Lev.& BSMT,4BR/3BA home welcomes you in a prestigious location on a quiet cul-de-sac of Emerald Meadows. From top to bottom-all the work has been done for you: BRAND NEW: ROOF, A/C, FURNACE, & more. Quarts cnttops, premium backspl. tiles in an oversized maple kitch, walk-in pantry, high end S/S appls. Check yourself in a new luxurious spa-like bath in master ensuite:deluxe jetted tub with waterfall faucet, separ. Luxurious shower. Enjoy long summer days on the entertainer's style spacious south facing sundeck, unwind & relax in the Vogue heated above ground swimming pool. F/fin bsmt, extra deep dbl garage. Built-in c/vac. Walking dist. to