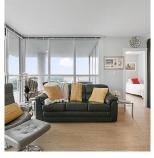

## 2108 11967 80 Avenue, Delta

\$599,900

Stunning 21st floor Corner unit, southeast facing 2 Bed, 2 Bath + Den with large wraparound in Delta Rise with panoramic views from Mt. Baker to Tsawwassen shores. Beautiful high-end finishing includes SS appliances, quartz counters in kitchen & custom built-ins in all rooms. Flex area off kitchen provide space for perfect home office. Floor to ceiling windows offer stunning views from every room. Huge 408 SF covered balcony is a bonus extension to your living space. 1 car Park & 1 Locker. Exceptional amenities: Concierge, Gym, Library, Club house, Theatre, Outdoor BBQ, Fire Pit, Playground & Community Gardens! Super walkable neighbourhood w/ all types of shops, restaurants & transit within a block. RENTALS & 2 PETS OK, this home is in immaculate condition!