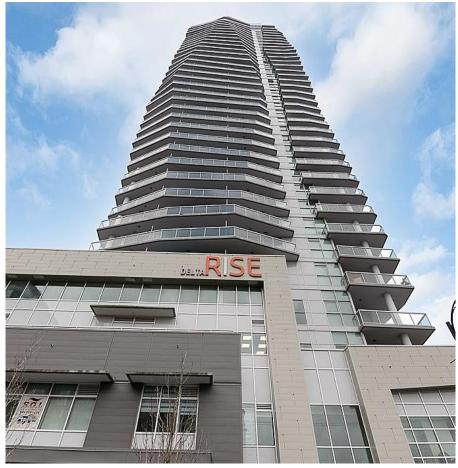

## 2108 11967 80 Avenue, Delta

\$599,900

Stunning 21st floor Corner unit, southeast facing 2 Bed, 2 Bath + Den with large wraparound in Delta Rise with panoramic views from Mt. Baker to Tsawwassen shores. Beautiful high-end finishing includes SS appliances, quartz counters in kitchen & custom built-ins in all rooms. Flex area off kitchen provide space for perfect home office. Floor to ceiling windows offer stunning views from every room. Huge 408 SF covered balcony is a bonus extension to your living space. 1 car Park & 1 Locker. Exceptional amenities: Concierge, Gym, Library, Club house, Theatre, Outdoor BBQ, Fire Pit, Playground & Community Gardens! Super walkable neighbourhood w/ all types of shops, restaurants & transit within a block. RENTALS & 2 PETS OK, this home is in immaculate condition!