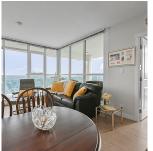

## 2108 11967 80 Avenue, Delta

\$599,900

Stunning 21st floor Corner unit, southeast facing 2 Bed, 2 Bath + Den with large wraparound in Delta Rise with panoramic views from Mt. Baker to Tsawwassen shores. Beautiful high-end finishing includes SS appliances, quartz counters in kitchen & custom built-ins in all rooms. Flex area off kitchen provide space for perfect home office. Floor to ceiling windows offer stunning views from every room. Huge 408 SF covered balcony is a bonus extension to your living space. 1 car Park & 1 Locker. Exceptional amenities: Concierge, Gym, Library, Club house, Theatre, Outdoor BBQ, Fire Pit, Playground & Community Gardens! Super walkable neighbourhood w/ all types of shops, restaurants & transit within a block. RENTALS & 2 PETS OK, this home is in immaculate condition!