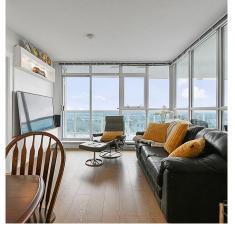

## 2108 11967 80 Avenue, Delta

\$599,900

Stunning 21st floor Corner unit, southeast facing 2 Bed, 2 Bath + Den with large wraparound in Delta Rise with panoramic views from Mt. Baker to Tsawwassen shores. Beautiful high-end finishing includes SS appliances, quartz counters in kitchen & custom built-ins in all rooms. Flex area off kitchen provide space for perfect home office. Floor to ceiling windows offer stunning views from every room. Huge 408 SF covered balcony is a bonus extension to your living space. 1 car Park & 1 Locker. Exceptional amenities: Concierge, Gym, Library, Club house, Theatre, Outdoor BBQ, Fire Pit, Playground & Community Gardens! Super walkable neighbourhood w/ all types of shops, restaurants & transit within a block. RENTALS & 2 PETS OK, this home is in immaculate condition!