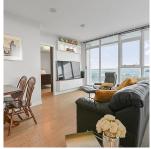

## 2108 11967 80 Avenue, Delta

\$599,900

Stunning 21st floor Corner unit, southeast facing 2 Bed, 2 Bath + Den with large wraparound in Delta Rise with panoramic views from Mt. Baker to Tsawwassen shores. Beautiful high-end finishing includes SS appliances, quartz counters in kitchen & custom built-ins in all rooms. Flex area off kitchen provide space for perfect home office. Floor to ceiling windows offer stunning views from every room. Huge 408 SF covered balcony is a bonus extension to your living space. 1 car Park & 1 Locker. Exceptional amenities: Concierge, Gym, Library, Club house, Theatre, Outdoor BBQ, Fire Pit, Playground & Community Gardens! Super walkable neighbourhood w/ all types of shops, restaurants & transit within a block. RENTALS & 2 PETS OK, this home is in immaculate condition!