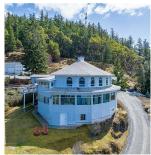

## 1828 Strathcona Hts, Shawnigan Lake

\$1,924,900

breathtaking setting high up on Mt Baldy with panoramic views & exposure south, west and north over Shawnigan Lake with mountain vistas beyond, east to SaltSpring Island/Gulf Islands all promising an escape like no other! This extraordinary estate, is surrounded by greenspace & parkland on a quiet cul de sac yet only a short drive to amenities, shopping & commuting. Over 4500sqft+ of living area with high ceilings & views out every window, includes a 2 bedroom suite if desired. Set against a beautiful backdrop of 10.23 acres (RR2 Zoned 5 acre min. permits an additional dwelling, bed & breakfast, a homebased business, or a daycare facility) this property offers an oasis of privacy & tranquility bordering the Baldy Mountain Trail. With three major garages providing 8 bays & 3400sqft+ of space for your business, collectibles, vehicles, boats & RVs, with the potential for additional guest accommodations. This unique home is not one to be missed! (id:56120)