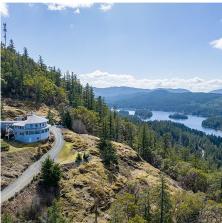

## 1828 Strathcona Hts, Shawnigan Lake

\$1,924,900

breathtaking setting high up on Mt Baldy with panoramic views & exposure south, west and north over Shawnigan Lake with mountain vistas beyond, east to SaltSpring Island/Gulf Islands all promising an escape like no other! This extraordinary estate, is surrounded by greenspace & parkland on a quiet cul de sac yet only a short drive to amenities, shopping & commuting. Over 4500sqft+ of living area with high ceilings & views out every window, includes a 2 bedroom suite if desired. Set against a beautiful backdrop of 10.23 acres (RR2 Zoned 5 acre min. permits an additional dwelling, bed & breakfast, a homebased business, or a daycare facility) this property offers an oasis of privacy & tranquility bordering the Baldy Mountain Trail. With three major garages providing 8 bays & 3400sqft+ of space for your business, collectibles, vehicles, boats & RVs, with the potential for additional guest accommodations. This unique home is not one to be missed! (id:56120)