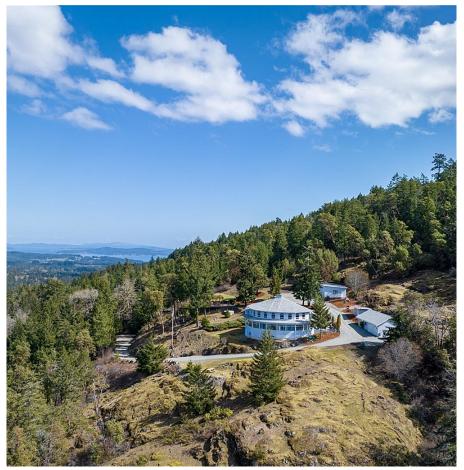

## 1828 Strathcona Hts, Shawnigan Lake

\$1,924,900

breathtaking setting high up on Mt Baldy with panoramic views & exposure south, west and north over Shawnigan Lake with mountain vistas beyond, east to SaltSpring Island/Gulf Islands all promising an escape like no other! This extraordinary estate, is surrounded by greenspace & parkland on a quiet cul de sac yet only a short drive to amenities, shopping & commuting. Over 4500sqft+ of living area with high ceilings & views out every window, includes a 2 bedroom suite if desired. Set against a beautiful backdrop of 10.23 acres (RR2 Zoned 5 acre min. permits an additional dwelling, bed & breakfast, a homebased business, or a daycare facility) this property offers an oasis of privacy & tranquility bordering the Baldy Mountain Trail. With three major garages providing 8 bays & 3400sqft+ of space for your business, collectibles, vehicles, boats & RVs, with the potential for additional guest accommodations. This unique home is not one to be missed! (id:56120)

## **KEY INFORMATION**

MLS® 959889 Residential Detached Shawnigan Lake 4 Bedrooms

3 Bathrooms

J Daein Conne

4,743 SF

445,619 SF Lot