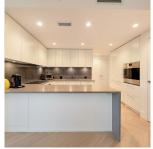

## 506 4675 Cambie Street, Vancouver

\$1,578,000

Welcome to Chelsea, a premium concrete Sub-Penthouse by Cressey. This bright 2 bed, 2 bath + flex, corner unit, is designed with quality workmanship and materials throughout. It features Herringbone-Patterned hardwood flooring, Sub-Zero fridge, Wolf gas cooktop + wall oven, Bosch dishwasher and Blomberg W/D. Enjoy the coveted view of QE Park on the huge > 600sf wrap around terrace. The unit is equipped with AC and includes 1 parking and 1 locker. The building offers a chic party room, gym, outdoor BBQ area and playground. Centrally located: minutes to Canada Line Station, Oakridge Centre, Cambie Village and Hillcrest Community Centre.