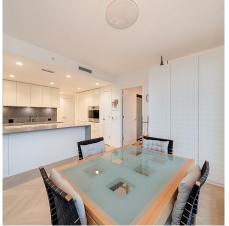

## 506 4675 Cambie Street, Vancouver

\$1,578,000

Welcome to Chelsea, a premium concrete Sub-Penthouse by Cressey. This bright 2 bed, 2 bath + flex, corner unit, is designed with quality workmanship and materials throughout. It features Herringbone-Patterned hardwood flooring, Sub-Zero fridge, Wolf gas cooktop + wall oven, Bosch dishwasher and Blomberg W/D. Enjoy the coveted view of QE Park on the huge > 600sf wrap around terrace. The unit is equipped with AC and includes 1 parking and 1 locker. The building offers a chic party room, gym, outdoor BBQ area and playground. Centrally located: minutes to Canada Line Station, Oakridge Centre, Cambie Village and Hillcrest Community Centre.