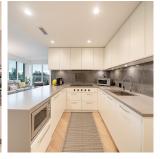

## 506 4675 Cambie Street, Vancouver

\$1,578,000

Welcome to Chelsea, a premium concrete Sub-Penthouse by Cressey. This bright 2 bed, 2 bath + flex, corner unit, is designed with quality workmanship and materials throughout. It features Herringbone-Patterned hardwood flooring, Sub-Zero fridge, Wolf gas cooktop + wall oven, Bosch dishwasher and Blomberg W/D. Enjoy the coveted view of QE Park on the huge > 600sf wrap around terrace. The unit is equipped with AC and includes 1 parking and 1 locker. The building offers a chic party room, gym, outdoor BBQ area and playground. Centrally located: minutes to Canada Line Station, Oakridge Centre, Cambie Village and Hillcrest Community Centre.