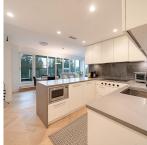

## 506 4675 Cambie Street, Vancouver

\$1,578,000

Welcome to Chelsea, a premium concrete Sub-Penthouse by Cressey. This bright 2 bed, 2 bath + flex, corner unit, is designed with quality workmanship and materials throughout. It features Herringbone-Patterned hardwood flooring, Sub-Zero fridge, Wolf gas cooktop + wall oven, Bosch dishwasher and Blomberg W/D. Enjoy the coveted view of QE Park on the huge > 600sf wrap around terrace. The unit is equipped with AC and includes 1 parking and 1 locker. The building offers a chic party room, gym, outdoor BBQ area and playground. Centrally located: minutes to Canada Line Station, Oakridge Centre, Cambie Village and Hillcrest Community Centre.