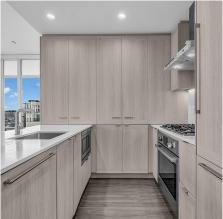

## 2801 2311 Beta Avenue, Burnaby

\$879,900

Lumina is located in the best location in Burnaby North! A big corner unit with a fantastic view is now for sale! South-West Corner 2 Bedrooms and 2 bathrooms condo located at Brentwood city center. luxury interior with soft close Cabinetry, High-end Bosch appliances, Air Conditioning. Minutes walk to Brentwood Mall Centre, Skytrain station, bus stations, shopping retails, restaurants, supermarkets, and banking. Minutes drive to the highway, Costco, Burnaby Lake. The building offers comprehensive public facilities: Concierge services, fitness, ensuring abundant weekend entertainment. Situated near the park, it boasts beautiful surroundings, allowing you to enjoy leisurely moments, with convenient transportation, you can travel freely at any time!