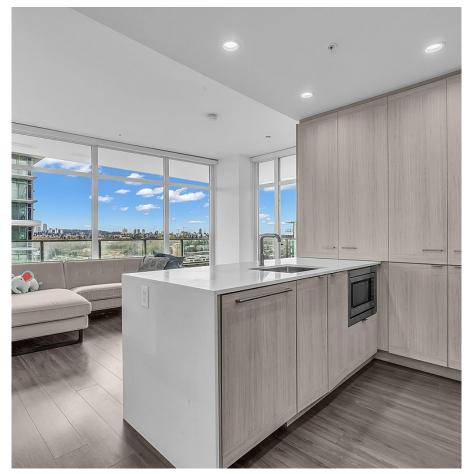

## 2801 2311 Beta Avenue, Burnaby

\$879,900

Lumina is located in the best location in Burnaby North! A big corner unit with a fantastic view is now for sale! South-West Corner 2 Bedrooms and 2 bathrooms condo located at Brentwood city center. luxury interior with soft close Cabinetry, High-end Bosch appliances, Air Conditioning. Minutes walk to Brentwood Mall Centre, Skytrain station, bus stations, shopping retails, restaurants, supermarkets, and banking. Minutes drive to the highway, Costco, Burnaby Lake. The building offers comprehensive public facilities: Concierge services, fitness, ensuring abundant weekend entertainment. Situated near the park, it boasts beautiful surroundings, allowing you to enjoy leisurely moments, with convenient transportation, you can travel freely at any time!

## **KEY INFORMATION**

MLS® R2869329

Residential Attached

Brentwood Park

2 Bedrooms

2 Bathrooms

1,071 SF

822 SF Lot