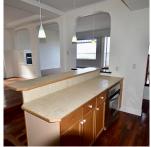

## 30 N Hythe Avenue, Burnaby

\$1,975,000

Home offers stunning forever views of Downtown, Burrard Inlet, North Shore Mountains. Enjoy fireworks, amazing sunsets, cruise ships & dazzling City lights from this home on one of the best streets on Capitol Hill! Wide open main floor living space and a wide balcony. Walk upstairs to the spacious master bedroom and adjacent bedroom. Romantic rooftop patio accessed from the master bedroom ideal for basking in the sunset. Lower level has 1 bedroom with separate entry. Features include Brazilian Cherry hardwood floors, stainless steel appliances, heat pump, A/C, double carport. Easy access to SFU, Downtown, & Brentwood. New paint and new carpet in bedrooms. Roof is done in 2019 Open House Sat May 4th 1-3pm & Sun May 5th 2-4pm