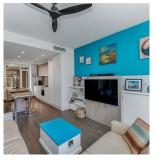

## 211 70 Saghalie Rd, Victoria

\$639,900

Welcome to the Encore, a modern brick building with luxurious, hotel-inspired amenities! This bright and modern, top-floor condo offers large windows on each end of the unit allowing for an abundance of natural lighting. The eat-in kitchen is complete with premium stainless steel and integrated appliances including a gas range stove top and a custom hideaway dining table (that extends to seat 8 people!). The living room offers flexibility with a built-in TV/storage unit including a hideaway murphy bed! Live in luxury with access to many hotel-inspired amenities such as concierge, outdoor pool, seating areas, shared BBQ & firepits, common lounge area, guest suite, plenty of visitor parking, a large gym & an adjacent dog park for added convenience! You'll also find in-unit laundry, a designated secure underground parking stall & separate storage locker. Perfect for investors, professionals or first-time home buyers, you don't want tomiss out! (id:56120)