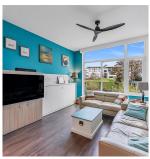

## 211 70 Saghalie Rd, Victoria

\$639,900

Welcome to the Encore, a modern brick building with luxurious, hotel-inspired amenities! This bright and modern, top-floor condo offers large windows on each end of the unit allowing for an abundance of natural lighting. The eat-in kitchen is complete with premium stainless steel and integrated appliances including a gas range stove top and a custom hideaway dining table (that extends to seat 8 people!). The living room offers flexibility with a built-in TV/storage unit including a hideaway murphy bed! Live in luxury with access to many hotel-inspired amenities such as concierge, outdoor pool, seating areas, shared BBQ & firepits, common lounge area, guest suite, plenty of visitor parking, a large gym & an adjacent dog park for added convenience! You'll also find in-unit laundry, a designated secure underground parking stall & separate storage locker. Perfect for investors, professionals or first-time home buyers, you don't want tomiss out! (id:56120)