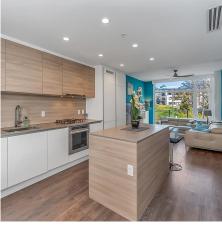

## 211 70 Saghalie Rd, Victoria

\$639,900

Welcome to the Encore, a modern brick building with luxurious, hotel-inspired amenities! This bright and modern, top-floor condo offers large windows on each end of the unit allowing for an abundance of natural lighting. The eat-in kitchen is complete with premium stainless steel and integrated appliances including a gas range stove top and a custom hideaway dining table (that extends to seat 8 people!). The living room offers flexibility with a built-in TV/storage unit including a hideaway murphy bed! Live in luxury with access to many hotel-inspired amenities such as concierge, outdoor pool, seating areas, shared BBQ & firepits, common lounge area, guest suite, plenty of visitor parking, a large gym & an adjacent dog park for added convenience! You'll also find in-unit laundry, a designated secure underground parking stall & separate storage locker. Perfect for investors, professionals or first-time home buyers, you don't want tomiss out! (id:56120)