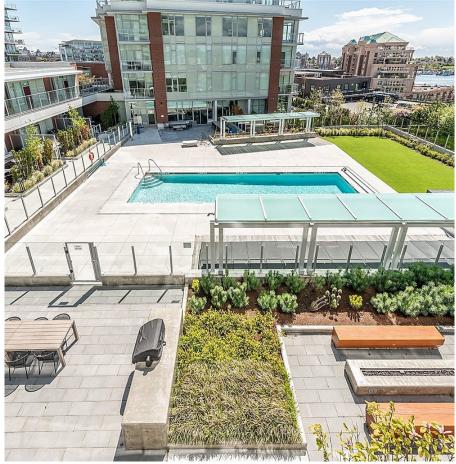

## 211 70 Saghalie Rd, Victoria

\$639,900

Welcome to the Encore, a modern brick building with luxurious, hotel-inspired amenities! This bright and modern, top-floor condo offers large windows on each end of the unit allowing for an abundance of natural lighting. The eat-in kitchen is complete with premium stainless steel and integrated appliances including a gas range stove top and a custom hideaway dining table (that extends to seat 8 people!). The living room offers flexibility with a built-in TV/storage unit including a hideaway murphy bed! Live in luxury with access to many hotel-inspired amenities such as concierge, outdoor pool, seating areas, shared BBQ & firepits, common lounge area, guest suite, plenty of visitor parking, a large gym & an adjacent dog park for added convenience! You'll also find in-unit laundry, a designated secure underground parking stall & separate storage locker. Perfect for investors, professionals or first-time home buyers, you don't want tomiss out! (id:56120)