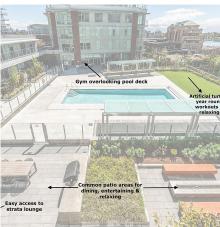

## 211 70 Saghalie Rd, Victoria

\$639,900

Welcome to the Encore, a modern brick building with luxurious, hotel-inspired amenities! This bright and modern, top-floor condo offers large windows on each end of the unit allowing for an abundance of natural lighting. The eat-in kitchen is complete with premium stainless steel and integrated appliances including a gas range stove top and a custom hideaway dining table (that extends to seat 8 people!). The living room offers flexibility with a built-in TV/storage unit including a hideaway murphy bed! Live in luxury with access to many hotel-inspired amenities such as concierge, outdoor pool, seating areas, shared BBQ & firepits, common lounge area, guest suite, plenty of visitor parking, a large gym & an adjacent dog park for added convenience! You'll also find in-unit laundry, a designated secure underground parking stall & separate storage locker. Perfect for investors, professionals or first-time home buyers, you don't want tomiss out! (id:56120)