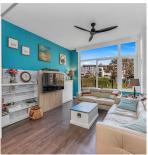

## 211 70 Saghalie Rd, Victoria

\$639,900

Welcome to the Encore, a modern brick building with luxurious, hotel-inspired amenities! This bright and modern, top-floor condo offers large windows on each end of the unit allowing for an abundance of natural lighting. The eat-in kitchen is complete with premium stainless steel and integrated appliances including a gas range stove top and a custom hideaway dining table (that extends to seat 8 people!). The living room offers flexibility with a built-in TV/storage unit including a hideaway murphy bed! Live in luxury with access to many hotel-inspired amenities such as concierge, outdoor pool, seating areas, shared BBQ & firepits, common lounge area, guest suite, plenty of visitor parking, a large gym & an adjacent dog park for added convenience! You'll also find in-unit laundry, a designated secure underground parking stall & separate storage locker. Perfect for investors, professionals or first-time home buyers, you don't want tomiss out! (id:56120)