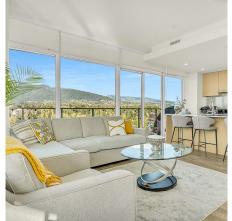

## 2208 200 Klahanie Court, West Vancouver

\$1,585,000

Introducing The Sentinel, West Vancouver's newest landmark, proudly towering near Park Royal and Ambleside Park. This 22nd-floor unit, the highest available floor for this plan, offers two bedrooms+ Den, two bathrooms, and a generous balcony with a gas hook-up, presenting breathtaking views of the ocean, mountains, and Lions Gate Bridge. Inside, discover luxurious features such as 9-foot ceilings, floor-to-ceiling windows, high-end kitchen appliances, and elegant quartz countertops. Residents enjoy an array of amenities, including a dedicated concierge, fireside lounge, spa, yoga studio, fitness center, hot tub, sauna, three guest suites, two parking spots, bike room, pet wash stations, and ample storage.