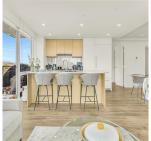

## 2208 200 Klahanie Court, West Vancouver

\$1,585,000

Introducing The Sentinel, West Vancouver's newest landmark, proudly towering near Park Royal and Ambleside Park. This 22nd-floor unit, the highest available floor for this plan, offers two bedrooms+ Den, two bathrooms, and a generous balcony with a gas hook-up, presenting breathtaking views of the ocean, mountains, and Lions Gate Bridge. Inside, discover luxurious features such as 9-foot ceilings, floor-to-ceiling windows, high-end kitchen appliances, and elegant quartz countertops. Residents enjoy an array of amenities, including a dedicated concierge, fireside lounge, spa, yoga studio, fitness center, hot tub, sauna, three guest suites, two parking spots, bike room, pet wash stations, and ample storage.