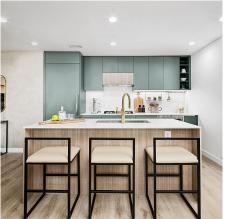

## 409 13573 98a Avenue, Surrey

\$829,900

This beautiful 2 Bedroom, 2 Bathroom home is located at Century City Holland Park, Century Group's latest development in the heart of Surrey City Center next to Holland Park, right across the street from King George Skytrain Station. This home is spacious and Northeast facing overlooking our courtyard featuring the Apple Orchard. The open concept layout featuring wide plank flooring throughout, a Fulgor Milano appliance package, quartz countertops & backsplash, kitchen island, floor to ceiling windows with 9ft ceiling heights in the main living area. Enjoy indoor amenities including a private fitness center with yoga room and outdoor fitness deck, social lounge, coworking lounge, media room, games room, and penthouse level rooftop amenities. Visit our Presentation Center today!