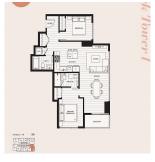

## 409 13573 98a Avenue, Surrey

\$829,900

This beautiful 2 Bedroom, 2 Bathroom home is located at Century City Holland Park, Century Group's latest development in the heart of Surrey City Center next to Holland Park, right across the street from King George Skytrain Station. This home is spacious and Northeast facing overlooking our courtyard featuring the Apple Orchard. The open concept layout featuring wide plank flooring throughout, a Fulgor Milano appliance package, quartz countertops & backsplash, kitchen island, floor to ceiling windows with 9ft ceiling heights in the main living area. Enjoy indoor amenities including a private fitness center with yoga room and outdoor fitness deck, social lounge, coworking lounge, media room, games room, and penthouse level rooftop amenities. Visit our Presentation Center today!

## **KEY INFORMATION**

MLS® R2869501

Residential Attached

Whalley

2 Bedrooms

2 Bathrooms

896 SF

\$581.63 Maintenance Fees