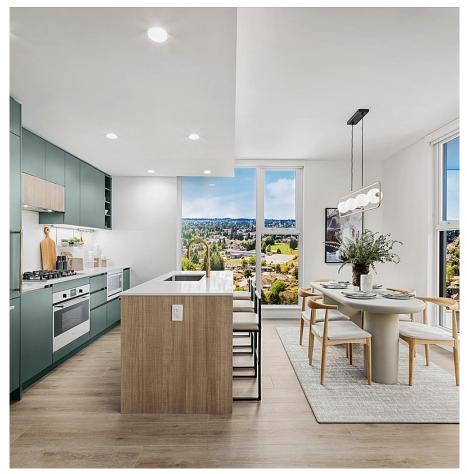

## 409 13573 98a Avenue, Surrey

\$829,900

This beautiful 2 Bedroom, 2 Bathroom home is located at Century City Holland Park, Century Group's latest development in the heart of Surrey City Center next to Holland Park, right across the street from King George Skytrain Station. This home is spacious and Northeast facing overlooking our courtyard featuring the Apple Orchard. The open concept layout featuring wide plank flooring throughout, a Fulgor Milano appliance package, quartz countertops & backsplash, kitchen island, floor to ceiling windows with 9ft ceiling heights in the main living area. Enjoy indoor amenities including a private fitness center with yoga room and outdoor fitness deck, social lounge, coworking lounge, media room, games room, and penthouse level rooftop amenities. Visit our Presentation Center today!