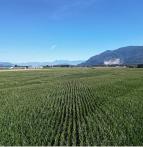

## 49ac Hyde Buker Road, Mission

\$3,350,000

Check out this 49 acre parcel with an abundance of road frontage. Quiet rural setting only minutes to Mission. Level and cleared land with Sandy loam soil makes this land Ideal for a wide variety of crops like Dairy forage, Nursery, Blueberries and more. Great spot for a new Estate Home overlooking your farm! Adjoining 103 acre parcel also available if you are looking for a bigger Agri Investment. Call today as parcels of this size rarely come available in the Valley.