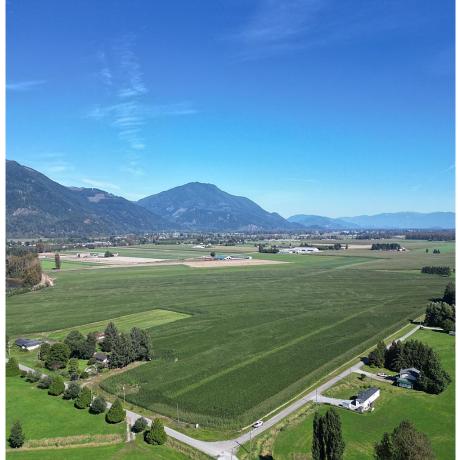

## 49ac Hyde Buker Road, Mission

\$3,350,000

Check out this 49 acre parcel with an abundance of road frontage. Quiet rural setting only minutes to Mission. Level and cleared land with Sandy loam soil makes this land Ideal for a wide variety of crops like Dairy forage, Nursery, Blueberries and more. Great spot for a new Estate Home overlooking your farm! Adjoining 103 acre parcel also available if you are looking for a bigger Agri Investment. Call today as parcels of this size rarely come available in the Valley.