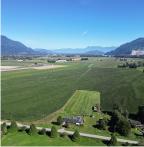

## 49ac Hyde Buker Road, Mission

\$3,350,000

Check out this 49 acre parcel with an abundance of road frontage. Quiet rural setting only minutes to Mission. Level and cleared land with Sandy loam soil makes this land Ideal for a wide variety of crops like Dairy forage, Nursery, Blueberries and more. Great spot for a new Estate Home overlooking your farm! Adjoining 103 acre parcel also available if you are looking for a bigger Agri Investment. Call today as parcels of this size rarely come available in the Valley.