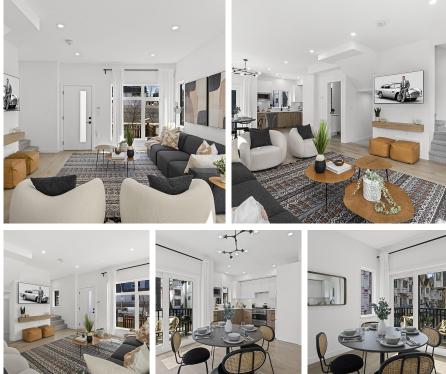

## 46 1959 165a Street, Surrey

\$949,900

Welcome to Glenmont, a boutique community of 50 contemporary 3 Bedroom + Flex Townhomes in South Surrey's vibrant Grandview neighbourhood. Features Include: Bright open layouts with high ceiling heights and soft neutral tones, Fisher Paykal Appliance Package, Premium Quartz Countertops, Wide Plank Flooring, Electronic Doorbell, Side by Side Garages, and Matte Black Accessories. Glenmont homes are well connected to schools, shopping, dining, recreation, transit and much more. Visit: theglenmont.com and call us for more information. SHOWHOME OPEN HOUSE SATURDAY TO WEDNESDAY 12-4PM

## **KEY INFORMATION**

MLS® R2869709 Residential Attached Grandview Surrey 3 Bedrooms 3 Bathrooms 1,369 SF