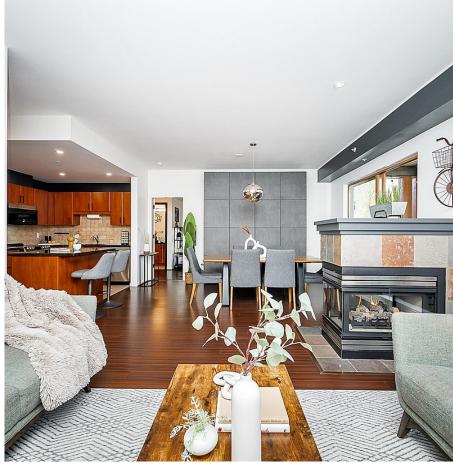

## 406 285 Newport Drive, Port Moody

\$869,000

Welcome to sought after Belcarra in Newport Village! This TOP floor, RARELY AVAILABLE plan offers an impressive living space that is perfect for entertaining, and has 2 bedrooms each with their own ensuite! Enjoy 1,096 sq ft with an open layout, generous sized rooms and an expansive, fully covered balcony off of the dining and living. A double sided fireplace can be enjoyed from the living and dining room creating a warm ambiance. The functional kitchen has an island, stone counters and updated appliances. Bedrooms are located on either side of the living space. Incredible privacy in the home with pretty views of cherry blossoms and trees. 2 Parking and locker. Set in the prime location of Newport with walking distance to amenities, rec centre, Skytrain, Brewery Row, & Rocky Point Park.